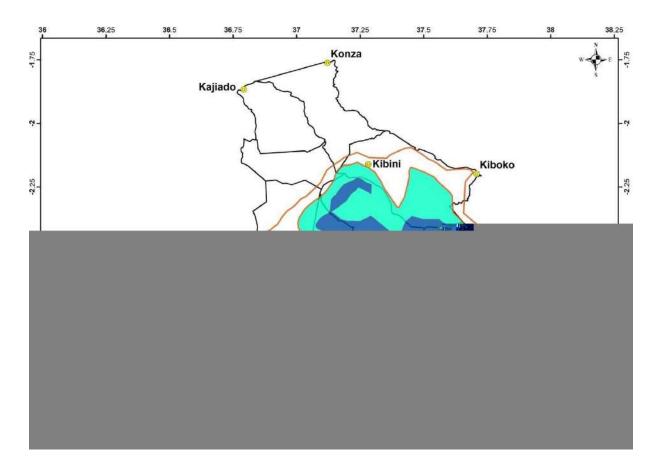

#### 1.7.1 Spatial Dimensions

The spatial scope covers the extent of the Amboseli ecosystem and its area of influence i.e. the sur-rounding community and industries that rely on the ecosystem for sustenance. The Amboseli ecosystem covers an area of about 5,700 km², stretching between Mt. Kilimanjaro, the Chyulu Hills and Tsavo West National park and the Kenya/Tanzania Border(Figure 1). Within the ecosystem are tourist facilities, hu- man settlement, infrastructure such as roads and telecommunication network, research centres and wildlife protected areas (National park and Conservancies). The surrounding community relies on the ecosystem for economic and social sustenance from earnings and environmental benefits of the ecosys- tem.

The ecological extent of the Amboseli Ecosystem is delineated by the extent of animal movements as represented by a wildlife occupancy map generated by Amboseli Conservation Programme (ACP) from consolidated population distribution of all species and all seasons between 1973 and 2017. The wildlife occupancy map gives a good statistical measure of the areas essential for maintaining pastoralism and migratory wildlife species.

Figure 1. Amboseli Ecosystem Regional Setting