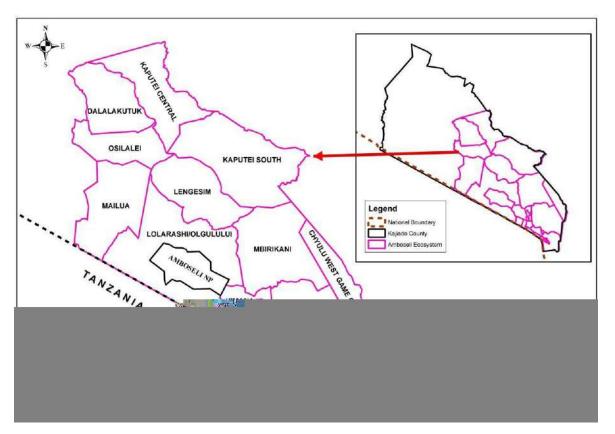

#### 1.7.1 Spatial Dimensions

The spatial scope covers the extent of the Amboseli ecosystem and its area of influence i.e. the sur-rounding community and industries that rely on the ecosystem for sustenance. The Amboseli ecosystem covers an area of about 5,700 km², stretching between Mt. Kilimanjaro, the Chyulu Hills and Tsavo West National park and the Kenya/Tanzania Border(Figure 1). Within the ecosystem are tourist facilities, hu- man settlement, infrastructure such as roads and telecommunication network, research centres and wildlife protected areas (National park and Conservancies). The surrounding community relies on the ecosystem for economic and social sustenance from earnings and environmental benefits of the ecosys- tem.

The spatial dimensions are dependent on the sector under consideration, and for integrated manage- ment of community livelihood, tourism and natural resource management as well as environmental management of the ecosystem, it is limited to the Amboseli National Park, Ogulului/Ololarashi, Selengei, Kimana, Mbirikani, Rombo and Kuku Group Ranches.