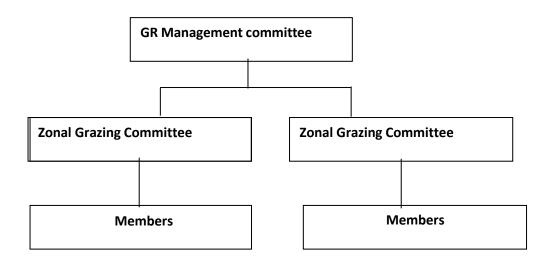

Night game drives
- Horse-riding
- Hiking
- Research tourism
- Mountain biking/outdoor sporting events (way to target local tourists)

#### Training needs:

- Guiding where are guides trained, what information is passed on (nature interpre-tation)
- Hospitality for service in manyattas

- o Training of women in beadwork and curio industry
- o Tourism hospitality training for high-demand positions (need to identify these)
- o Customer service in general
- Governance and business planning (so that industries don't fail because of the prob-lems that come with money and success)

#### C. COMMUNITY LIVELIHOODS

- 1. Livestock Production
- o **Goal:** Winning space for livestock
- o Thematic areas: Grass, livestock husbandry, market

# o Organizational Structure of the Livestock Grazing System



# i) Roles and Responsibilities of the Committees

| Committee     | Responsibilities                                  | Membership               |
|---------------|---------------------------------------------------|--------------------------|
| GR Management | -Oversee all zonal grazing committees             | -Officials               |
| Committee     | -Setting dates for livestock movement             | Grazing zonal committee  |
|               | -Solve conflicts arising from grazing zones       | members                  |
|               | -Overseeing grazing zone by laws are implement-   |                          |
|               | ed                                                |                          |
|               | -Disseminating information on livestock husband-