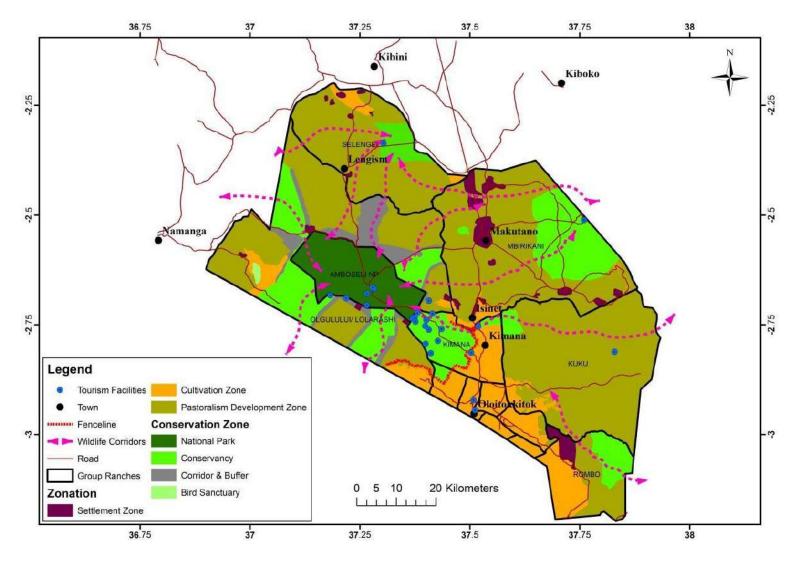

**Chapter five** describes the baseline conditions including detailed and specific program baseline information. This chapter identifies the six (6) land use zones in the Amboseli Ecosystem that include: pastoralism, conservation, tourism, cultivation, settlement and physical infrastructure.

The spatial dimensions are dependent on the sector under consideration, and for integrated manage- ment of community livelihood, tourism and natural resource management as well as environmental management of the ecosystem, it is limited to the Amboseli National Park, Ogulului/Ololarashi, Selengei, Kimana, Mbirikani, Rombo and Kuku Group Ranches.