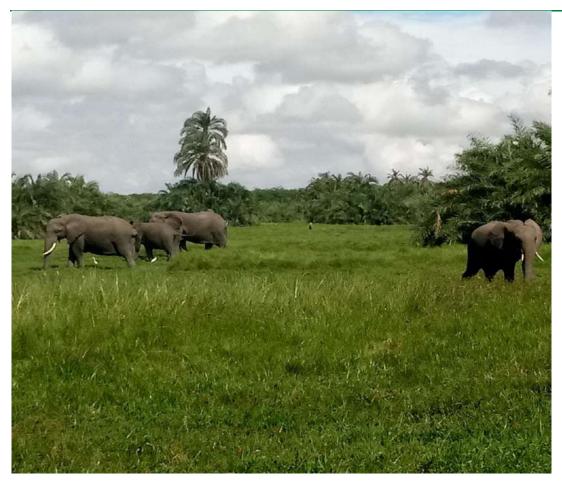

The ecological extent of the Amboseli Ecosystem is delineated by the extent of animal movements as represented by a wildlife occupancy map generated by Amboseli Conservation Programme (ACP) from consolidated population distribution of all species and all seasons between 1973 and 2017. The wildlife occupancy map gives a good statistical measure of the areas essential for maintaining pastoralism and migratory wildlife species.