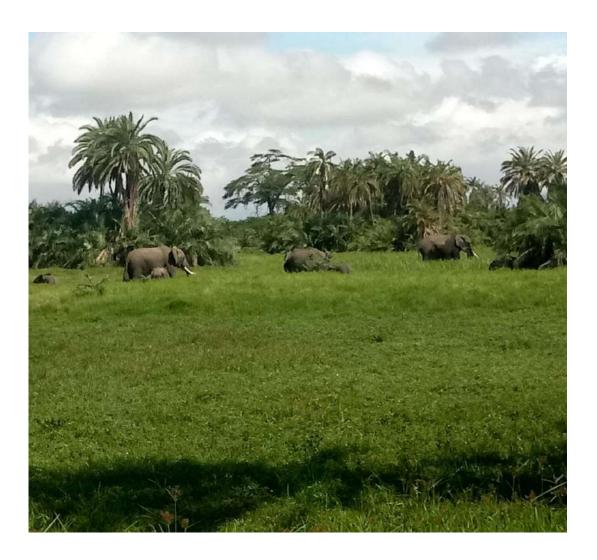

The ecological extent of the Amboseli Ecosystem is delineated by the extent of animal movements as represented by a wildlife occupancy map generated by Amboseli Conservation Programme (ACP) from consolidated population distribution of all species and all seasons between 1973 and 2017. The wildlife occupancy map gives a good statistical measure of the areas essential for maintaining pastoralism and migratory wildlife species.