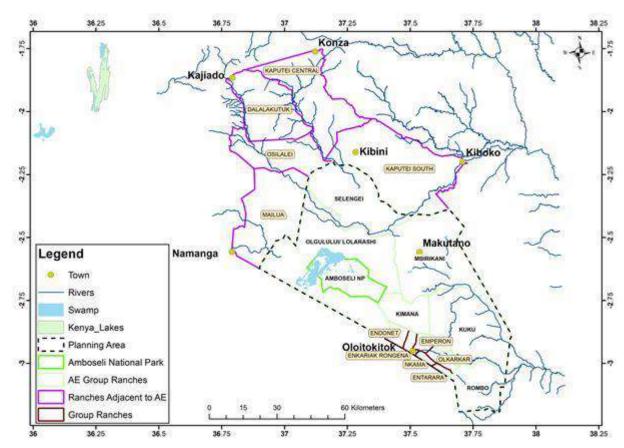

#### 1.7.1 Spatial Dimensions

The spatial scope covers the extent of the Amboseli ecosystem and its area of influence i.e. the sur-rounding community and industries that rely on the ecosystem for sustenance. The Amboseli ecosystem covers an area of about 5,700 km², stretching between Mt. Kilimanjaro, the Chyulu Hills and Tsavo West National park and the Kenya/Tanzania Border(Figure 1). Within the ecosystem are tourist facilities, hu- man settlement, infrastructure such as roads and telecommunication network, research centres and wildlife protected areas (National park and Conservancies). The surrounding community relies on the ecosystem for economic and social sustenance from earnings and environmental benefits of the ecosys- tem.

The spatial dimensions are dependent on the sector under consideration, and for integrated manage- ment of community livelihood, tourism and natural resource management as well as environmental management of the ecosystem, it is limited to the Amboseli National Park, Ogulului/Ololarashi, Selengei, Kimana, Mbirikani, Rombo and Kuku Group Ranches.