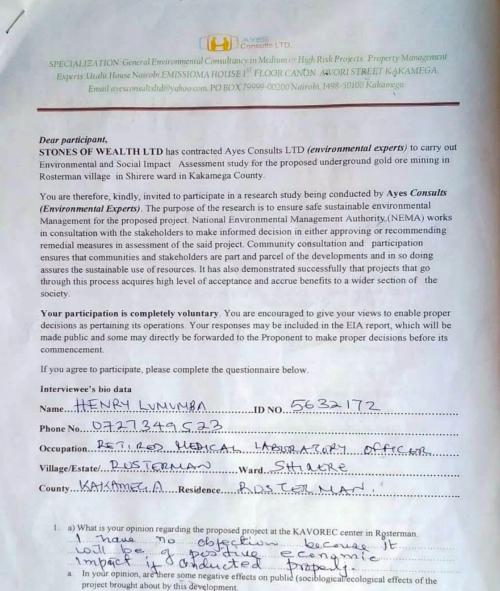

The focus of the EIA study will be to:

i. Assess the potential impacts of the project on the total environment i.e. biophysical, economic and socio-cultural environment and make appropriate recommendations ii. Evaluate project alternatives

- iii. Determine the environmental baseline conditions of the area
- iv. Review available information and data.
- v. Get opinion of all interested and affected parties

vi. Determine the legal and policy framework which govern the operation of the project

vii.Determine the waste management system during the operation, construction, operation and decommissioning phase of the project.

- Viii) Advice on compliance to Climate Change Act 2016
- ix) Submit the report to NEMA and provide an acknowledgement letter.
- x) Follow-up on the review process up to the issuance of the EIA license.