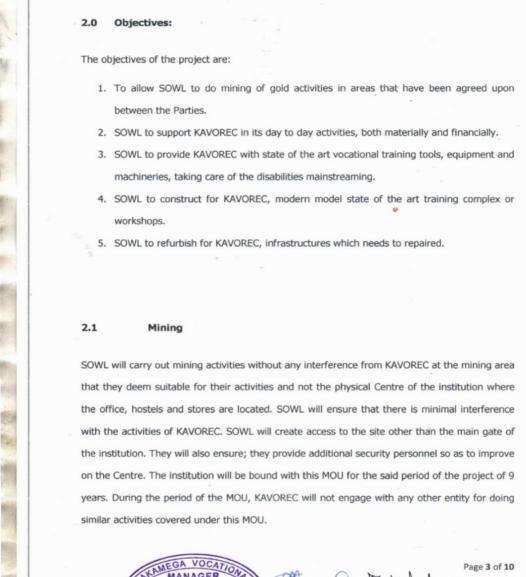

The County Government of Kakamega intends to lease approximately 5 ha for period of 9 years from December 2023 to SOWL, separating the mining area from KAVOREC. KAVOREC and SOWL signed MoU that will uplift the status of the center. (Check Appendix II indicating the Notice of part of development plan)

## CHAPTER FOUR: PROJECT DESIGN AND OPERATIONS

The mining pit is approximately 4 by 4 meters wide and 2040 ft. deep. The four walls of the shaft are reinforced by concrete lining from the main shaft entrance to the bottom joining the hard rock. The shaft has 22 levels that were used to access the reefs. The proponent will in the first phase mine in level 1 up to the 10<sup>th</sup> level which is 840 feet deep. Stones of Wealth Limited has signed MoU with both the National and County Government of Kakamega authorizing the company to carry out mining activities.