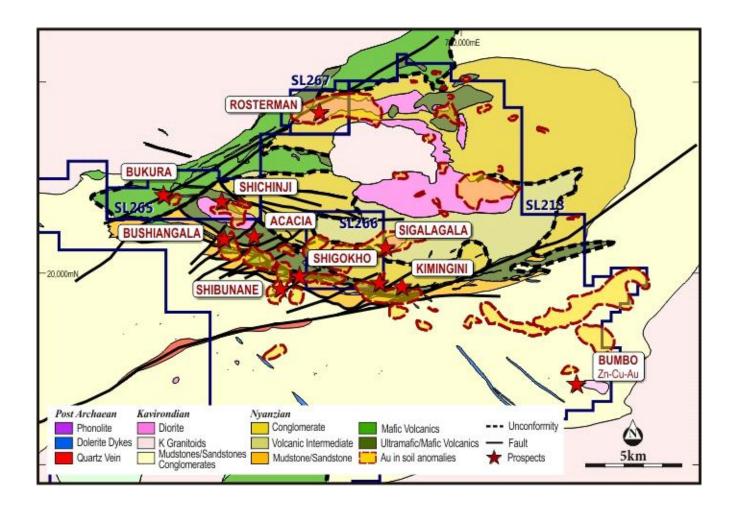

ENVIRONMENTAL IMPACT ASSESSMENT STUDY REPORT FOR PROPOSED UNDEGROUND 11 GOLD ORE MINING IN ROSTERMAN VILLAGE, SHIRERE WARD LURAMBISUB-COUNTY, KAKAMEGA COUNTY

Fig 1 .2: Map of Kakamega gold fields (Source: Kakamega CIDP)

# 3.3 Gold Mining in Kakamega County

Surface gold mining activities have taken place in Kenya for many years up to the present time but most of the medium to large scale surface gold mining of gold and base metals took place during pre-independence days. The geographical survey and assessment of minerals revealed that the surface gold mining industry in Kenya is quite small. The endowment of mineral is varied. However, surface gold mining is hampered by poor accessibility to deposits, legal set ups, financial and technical requirements, lack of markets and lack of large mineral deposits to warrant major capital investments. In terms of gold mining methods, some open cast surface gold mining happens where stones and quarries are mined which often leave holes that fill with water when it

The largest gold mine in the country was located in Rosterman near Kakamega town in Western region, operated from the 1930's till it was closed down in 1952. A medium scale copper mine was also operated at Malcalder in Migori areas of Nyanza region from 1956 until it closed in the late 1960's. Lead ore mines were operated in the Kinangoni and Vitengeni areas of Coast region till the 1970's (GoK, 2010).

The history of gold mining in Kakamega in Western Kenya dates back to 1892 when deposits of the precious metal was discovered along the Nyanza Rift Valley boundary. Kakamega town was began by a British company; Rosterman Gold Mines, which was incorporated and licensed in January 1935, to prospect and mine Gold. By 1952, it had mined 655,000 tons of ore and which had produced 259000 ounces of gold. By then it was one of the largest firms in western region (Machandaria 2011).

Rosterman mine has produced an estimated 250,000 ounces of gold at an average grade of approximately 13g/t Au. It yielded the highest amount of gold since gold mining began in the 1930s and 1940s. After 70 years since production ceased at Rosterman, there has been limited exploration in this highly-prospective area until now. However, since this time drilling has confirmed the prospectively of this area, returning large ore grade intercepts. It is believed that the Kakamega Dome Camp has the potential for medium to large size, higher-grade gold deposits which has attracted some mining companies from other countries.