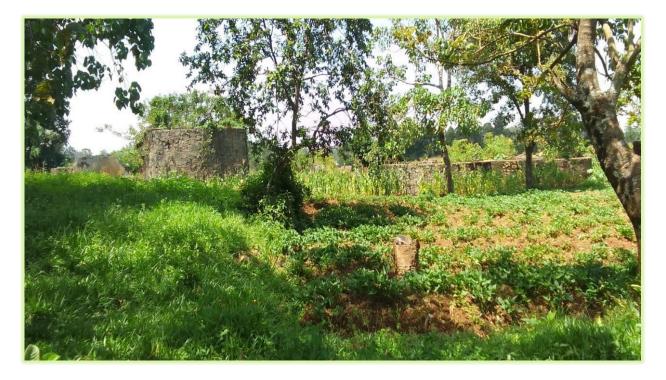

# 3.1.4 Flora and Fauna

Kakamega forest is the largest forest resource nearest to the project site. However, the forest will not be directly affected by the project. The forest is a home to many wild animals including monkeys, baboons and bird species such as the snake-eating birds, Black and White Casqued Hornbills, Turacos, Pygmy Kingfisher, Jameson's Wattle-eye, Yellow crested Woodpecker, Redbreasted Owlet, Martial Eagle, Crowned Eagle, Bateleur The forest also has several species of trees Elgon teak, red and white stink woods, varieties of Croton, Aniageria Altisima and several types of orchids of which some are as old as 100years.

# 3.1.5 Land Uses

Agriculture is the dominant land uses in the whole county. However, the average land holding size in Kakamega County is 0.57 ha. Generally the Southern and central regions have lower average land holding compared to the northern region. The land has been sub-divided into small uneconomic portions in the southern and central regions due to the high population. There is need to encourage optimal use of land through diversification of economic activities and also reduce over reliance on land as the main and only source of livelihood. The soil types in this locality are varied and ranges from red loam, sand to black cotton soil.