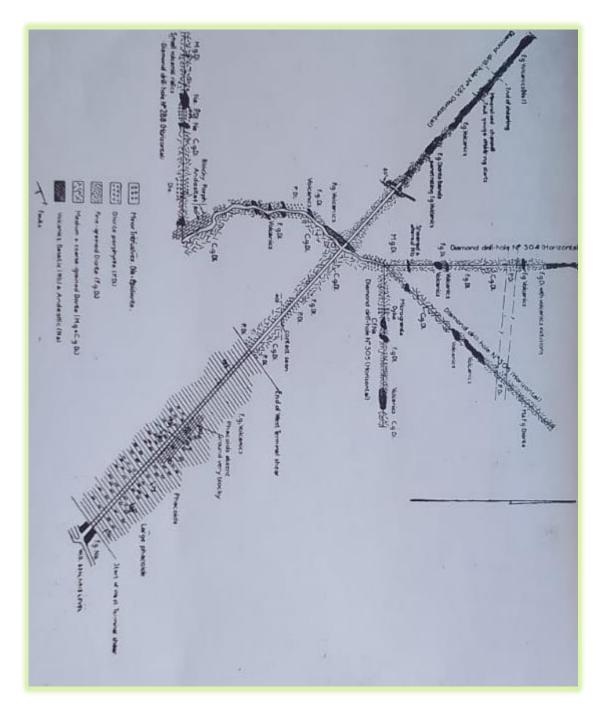

#### ENVIRONMENTAL IMPACT ASSESSMENT STUDY REPORT FOR PROPOSED UNDEGROUND 23 GOLD ORE MINING IN ROSTERMAN VILLAGE, SHIRERE WARD LURAMBISUB-COUNTY, KAKAMEGA COUNTY

Fig 3.3: Geological Plan of North West cross cut 12<sup>th</sup> level of the Rosterman mine (Source: *Ministry of Mining, Blue Economy and Maritime Affairs*)

#### ENVIRONMENTAL IMPACT ASSESSMENT STUDY REPORT FOR PROPOSED UNDEGROUND 24 GOLD ORE MINING IN ROSTERMAN VILLAGE, SHIRERE WARD LURAMBISUB-COUNTY, KAKAMEGA COUNTY

The Geology and the design of the Rosterman mine is complex and large with tunnels spreading mostly to the north. The proponent is advised to conduct environmental risk assessment before reentering this mine. Geologist and other mine specialist should access the mine beforehand.