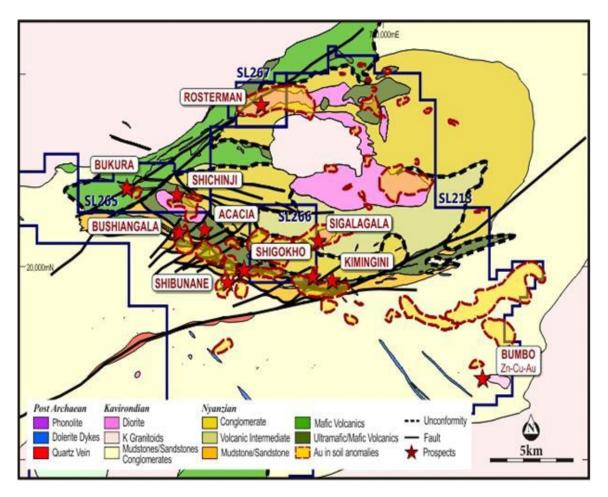

ENVIRONMENTAL IMPACT ASSESSMENT STUDY REPORT FOR PROPOSED UNDEGROUND 11 GOLD ORE MINING IN ROSTERMAN VILLAGE, SHIRERE WARD LURAMBISUB-COUNTY, KAKAMEGA COUNTY

Fig 1 .2: Map of Kakamega gold fields (Source: Kakamega CIDP)

#### ENVIRONMENTAL IMPACT ASSESSMENT STUDY REPORT FOR PROPOSED UNDEGROUND 21 GOLD ORE MINING IN ROSTERMAN VILLAGE, SHIRERE WARD LURAMBISUB-COUNTY, KAKAMEGA COUNTY

Fig 3.1: Potential Mineral deposits in Kakamega county