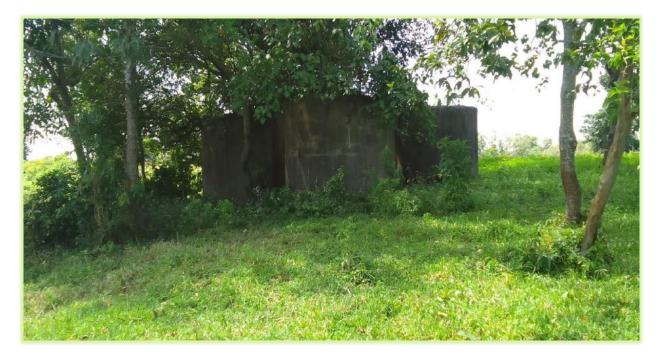

After Rosterman Company limited ceased operations, the entrance to the main shaft remained sealed with a concrete slab to date, the mine fields were left in the hands of the local residents who have been cultivating and grazing animals. The other part of the land is occupied by Kakamega Vocational and Rehabilitation Center. Villagers still scavenge the abandoned mine field in search of the elusive mineral. Experts believe that huge gold deposits remain embedded underneath the rocks in the region (Machandra, 2014).