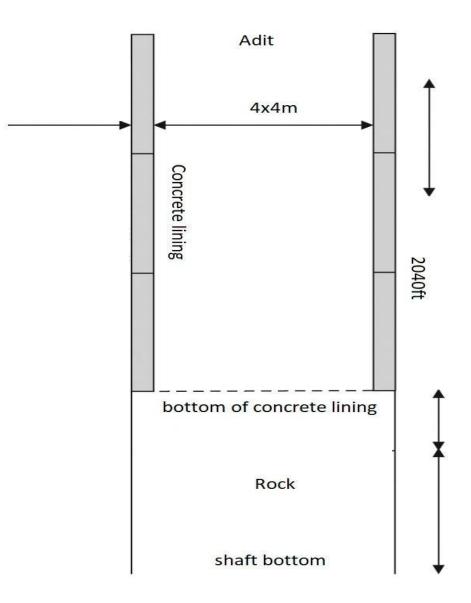

## CHAPTER FOUR: PROJECT DESIGN AND OPERATIONS

The mining pit is approximately 4 by 4 meters wide and 2040 ft. deep. The four walls of the shaft are reinforced by concrete lining from the main shaft entrance to the bottom joining the hard rock. The shaft has 22 levels that were used to access the reefs. The proponent will in the first phase mine in level 1 up to the 10<sup>th</sup> level which is 840 feet deep. Stones of Wealth Limited has signed MoU with both the National and County Government of Kakamega authorizing the company to carry out mining activities.

#### ENVIRONMENTAL IMPACT ASSESSMENT STUDY REPORT FOR PROPOSED UNDEGROUND 22 GOLD ORE MINING IN ROSTERMAN VILLAGE, SHIRERE WARD LURAMBISUB-COUNTY, KAKAMEGA COUNTY

Fig 3.2 : The Main Shaft design