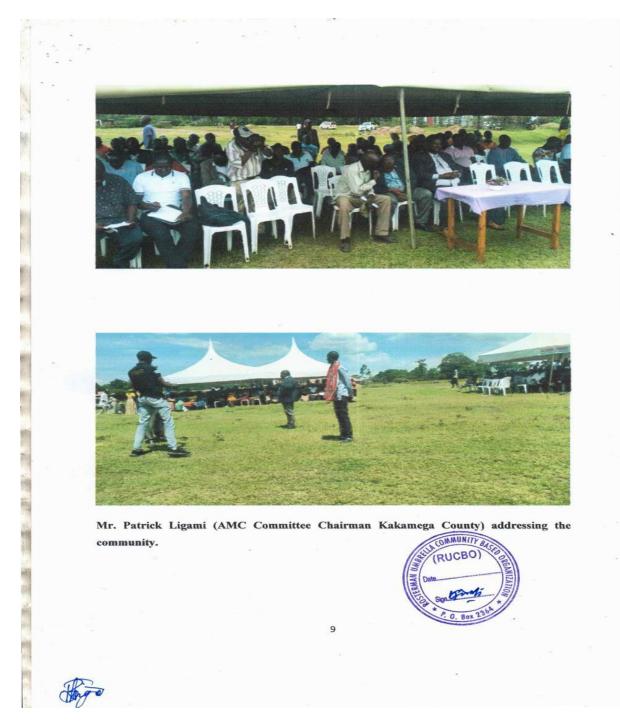

) will be transported by road to Shirere where the extraction process will commence. Therefore, there will be no gold processing on the project site.

#### ENVIRONMENTAL IMPACT ASSESSMENT STUDY REPORT FOR PROPOSED UNDEGROUND 33 GOLD ORE MINING IN ROSTERMAN VILLAGE, SHIRERE WARD LURAMBISUB-COUNTY, KAKAMEGA COUNTY





PLATE 4.1: THE MAIN SHAFT ENTRENCE (Source: Harry Mmbaya)

#### ENVIRONMENTAL IMPACT ASSESSMENT STUDY REPORT FOR PROPOSED UNDEGROUND 34 GOLD ORE MINING IN ROSTERMAN VILLAGE, SHIRERE WARD LURAMBISUB-COUNTY, KAKAMEGA COUNTY





PLATE 4.2: THE PROJECT SITE SHOWING THE MINE



## PLATE 4.3: THE VEGETATION NEAR THE MINE.

ENVIRONMENTAL IMPACT ASSESSMENT STUDY REPORT FOR PROPOSED UNDEGROUND 35 GOLD ORE MINING IN ROSTERMAN VILLAGE, SHIRERE WARD LURAMBISUB-COUNTY, KAKAMEGA COUNTY





# PLATE 4.4: MEMBERS OF THE PUBLIC DURING PUBLIC PARTICIPATION PROCESS

ENVIRONMENTAL IMPACT ASSESSMENT STUDY REPORT FOR PROPOSED UNDEGROUND 36 GOLD ORE MINING IN ROSTERMAN VILLAGE, SHIRERE WARD LURAMBISUB-COUNTY, KAKAMEGA COUNTY





## PLATE 4.5: MUNICIPAL HOUSING COOPERATIVE SOCIETY PLOTS NEIGHBORS THE PROJECT, SOME OF THE MEMBERS ARE WILLING TO SALE THEIR PLOTS TO THE MINING COMPANY SOWL

### 4.2 Rehabilitation of the de relict land

The proponent is advised to partner with the CGK to rehabilitate the land at the decommissioning phase. There are many players who are benefiting from the mining activities. The CGK should bring on board all stakeholders including the proponent to rehabilitate the land and consider protecting the mine as a historical site. The proponent is therefore advi