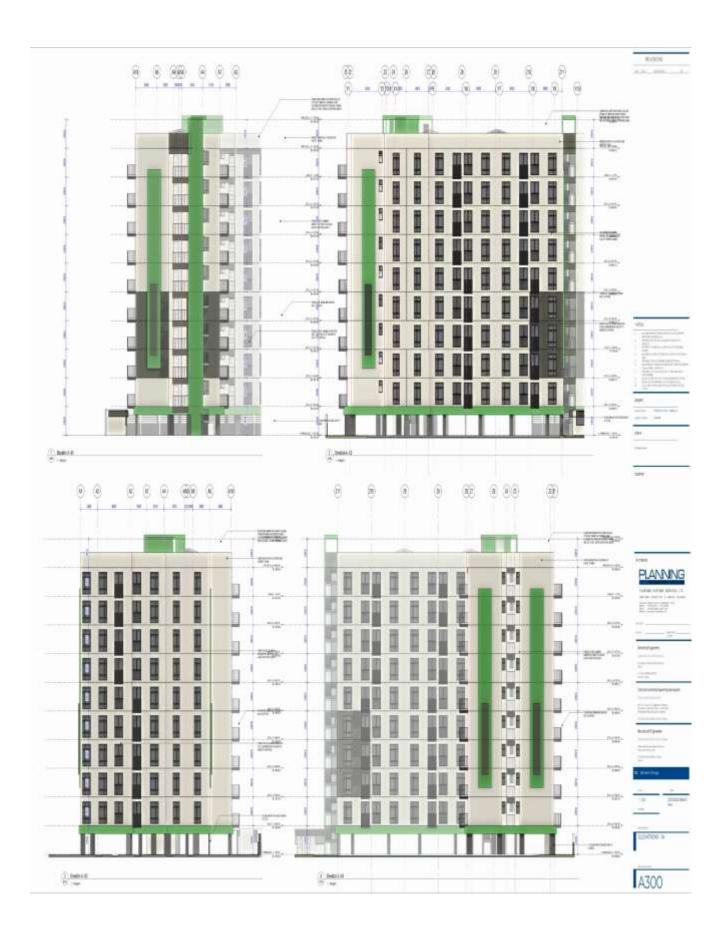

Riruta's Urban Oasis phase 1 will consist of 2 blocks of apartments(block A & B) with a total of 391 housing units for sale to interested buyers.

The project site is located in Riruta sublocation, Riruta Location, Dagoretti South Subcounty of Nairobi County on Plot No. NAIROBI/BLOCK66/6009.The site coordinates are S1° 16′50.91539″ E36″43′59.43036″

# **Table of Contents**

| Executive summary                                                                                            | iii |
|--------------------------------------------------------------------------------------------------------------|-----|
| Acronyms                                                                                                     | ix  |
| 1: INTRODUCTION                                                                                              | 1   |
| 1.1: Background                                                                                              | 1   |
| 1.1.1: Project objective                                                                                     | 1   |
| 1.1.2: Justification of the project.                                                                         | 1   |
| 1.2: Principles, Objectives and Criteria of preparation of EIA Study report for Riruta's Urban Oasis Project | 1   |
| 1.2.2: EIA Terms of reference                                                                                | 1   |
| 1.2.3: Objectives                                                                                            | 2   |
| 1.2.4: Scope of the EIA                                                                                      | 2   |
| 2.0: Approach and Methodology                                                                                | 3   |
| 2.1: Detailed review and analysis of project documents                                                       | 3   |
| 2.2: Review of policies, legislative and regulatory framework for EIA in Kenya                               | 3   |
| 2.3: Collection of the Baseline data                                                                         | 3   |
| 2.4: Climate Change risks and vulnerability assessment                                                       | 3   |
| 2.4.1: Defining geographical scope and project scope of climate change risk assessment                       | 3   |
| 2.4.2: Collection of climate data, identification of climate stressors and scenarios                         | 3   |
| 2.4.3: Climate change impacts assessment                                                                     | 4   |
| 2.4.4: Development of risk matrix                                                                            | 4   |
| 2.4.5: Preparation for adaptation planning                                                                   | 4   |
| 2.5: Stakeholder engagement and public consultations                                                         | 4   |
| 2.6: Impact assessment, analysis and development of Environmental and social Management and monitoring plan  | 5   |
| 3.0: Environmental and social regulatory and institutional framework                                         | 6   |
| 4.0 PROJECT DESCRIPTION                                                                                      | 13  |
| 4.1 Design of the project                                                                                    | 13  |
| 4.1.1: Block A                                                                                               | 13  |
| 4.1.2: Block B                                                                                               | 13  |
| 4.2: Cost of the project                                                                                     | 13  |
| 4.3: Project Activities.                                                                                     | 13  |