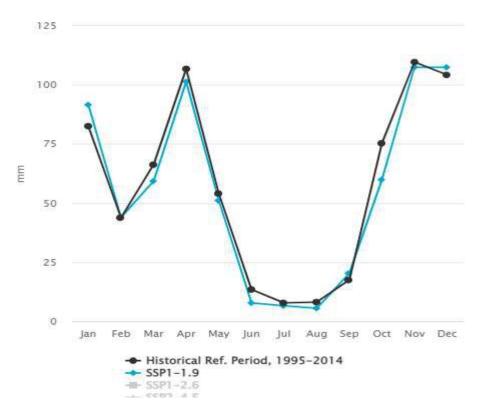

t  | Nov   | De  |
|---------|------|------|------|-------|-----|-----|-----|-----|------|------|-------|-----|
|         |      |      |      |       | У   |     |     | g   |      |      |       | С   |
| Mean    | 91.5 | 43.9 | 59.2 | 101.3 | 7.7 | 7.7 | 6.5 | 5.5 | 20.2 | 59.8 | 107.4 | 10  |
| precip  | 6m   | 5m   | 8m   | 1mm   | 8m  | 8m  | 7m  | 1m  | 7m   | 6m   | 7mm   | 7.4 |
| itation | m    | m    | m    |       | m   | m   | m   | m   | m    | m    |       | 2   |
|         |      |      |      |       | mm  |     |     |     |      |      |       | m   |
|         |      |      |      |       |     |     |     |     |      |      |       | m   |

Figure 4 shows the relationship between the historical mean monthly precipitation and the projected mean monthly precipitation.



Figure 4: Projected climatology of precipitation for 2020-2039 for Nairobi Kenya

### 5.6: Ecological setting

The project site is covered by indigenous trees and grass. The following exotic and indigenous trees and shrubs were found at the site; *croton megalocarpus, markhamia lutea, grevillia robusta, Commiphora eminii, globulus Labill, Olea hochstetteri* and *Ficus natalensis*. The land is habitat to birds and other fauna such as snails. There is an over 70 years old Ficus natalensis(mugumo tree)at the site. Plate 3 and 4 shows the flora and fauna found at the site.



Plate 3: Trees and other vegetation at the site



Plate 4: Fauna found at the site:

# 5.7: Hydrology and drainage

The main rivers in Nairobi County are Nairobi River, Ngong River and Kabuthi River. These rivers are h