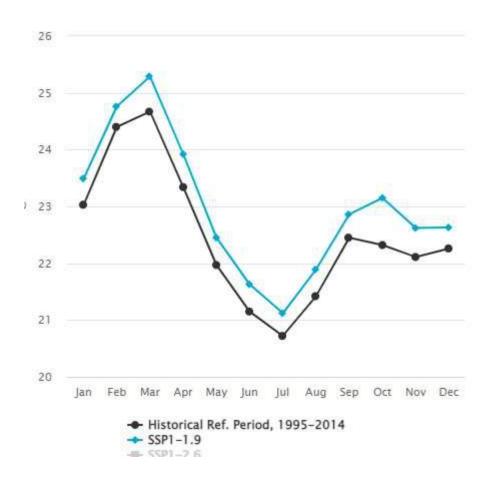

SSP1-1.9 scenario,cams-csm1-0 . Figure 3 shows the relationship between the historical mean monthly temperatures and the projected mean monthly temperatures.

**Table 11: Projected mean monthly temperatures** 

|        | Jan | Feb  | Mar  | April | May  | Jun  | Jul  | Aug  | Sep  | Oct  | Nov  | De      |
|--------|-----|------|------|-------|------|------|------|------|------|------|------|---------|
|        |     |      |      |       |      |      |      |      |      |      |      | С       |
| Mean   | 23. | 27.7 | 25.5 | 23.9  | 22.4 | 21.6 | 21.1 | 21.8 | 22.8 | 23.1 | 22.6 | 22.     |
| temper | 49  | 6°C  | 9°C  | 2ºC   | 5°C  | 3ºC  | 2ºC  | 9ºC  | 6°C  | 5°C  | 2ºC  | 63      |
| ature  |     |      |      |       |      |      |      |      |      |      |      | $^{0}C$ |



Figure 3: Projected climatology of mean temperature for 2020-2039

# 5.5.2.: Precipitation

Table 12 shows the expected mean monthly precipitation for 2020-2039 for Nairobi, Kenya. The reference period is 1995-2014 using SSP1-1.9 scenario,cams-csm1-0.

Table 12: Projected climatology of precipitation for 2020-2039 for Nairobi

|         | Jan  | Feb  | Mar  | April | Ма  | Jun | Jul | Au  | Sep  | Oct  | Nov   | De  |
|---------|------|------|------|-------|-----|-----|-----|-----|------|------|-------|-----|
|         |      |      |      |       | У   |     |     | g   |      |      |       | С   |
| Mean    | 91.5 | 43.9 | 59.2 | 101.3 | 7.7 | 7.7 | 6.5 | 5.5 | 20.2 | 59.8 | 107.4 | 10  |
| precip  | 6m   | 5m   | 8m   | 1mm   | 8m  | 8m  | 7m  | 1m  | 7m   | 6m   | 7mm   | 7.4 |
| it