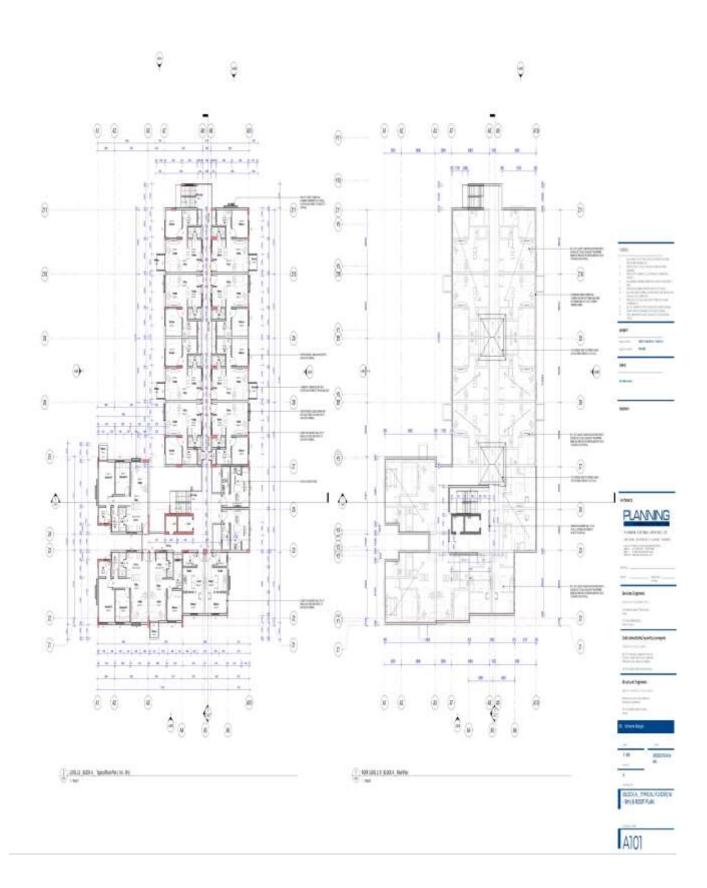

Riruta's Urban Oasis phase 1 will consist of 2 blocks of apartments(block A & B) with a total of 391 housing units for sale to interested buyers.

The project site is located in Riruta sublocation, Riruta Location, Dagoretti South Subcounty of Nairobi County on Plot No. NAIROBI/BLOCK66/6009.The site coordinates are S1° 16′50.91539″ E36″43′59.43036″