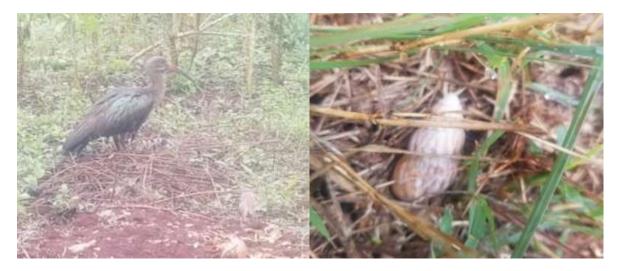

|     |      |      |       | m   |

Figure 4 shows the relationship between the historical mean monthly precipitation and the projected mean monthly precipitation.



Figure 4: Projected climatology of precipitation for 2020-2039 for Nairobi Kenya

### 5.6: Ecological setting

The project site is covered by indigenous trees and grass. The following exotic and indigenous trees and shrubs were found at the site; *croton megalocarpus, markhamia lutea, grevillia robusta, Commiphora eminii, globulus Labill, Olea hochstetteri* and *Ficus natalensis*. The land is habitat to birds and other fauna such as snails. There is an over 70 years old Ficus natalensis(mugumo tree)at the site. Plate 3 and 4 shows the flora and fauna found at the site.



Plate 3: Trees and other vegetation at the site



Plate 4: Fauna found at the site:

# 5.7: Hydrology and drainage

The main rivers in Nairobi County are Nairobi River, Ngong River and Kabuthi River. These rivers are highly polluted as open sewers and industrial waste is directed towards them. Nairobi dam, which is along the Ngong River, and Jamhuri dam are the main water reservoirs in the County. The site is located approximately one Kilometre from a tributary of Nairobi river which is also polluted by sewage and solid waste.

# 5.8: Current land use of the project site

The land for the proposed project is covered with trees, shrubs, grass and other vegetation. A section of the land has seven graves of family members who have sold the land to Keza Development LLP. The piece of land holding the graves will remain with Kanare Ltd .The p