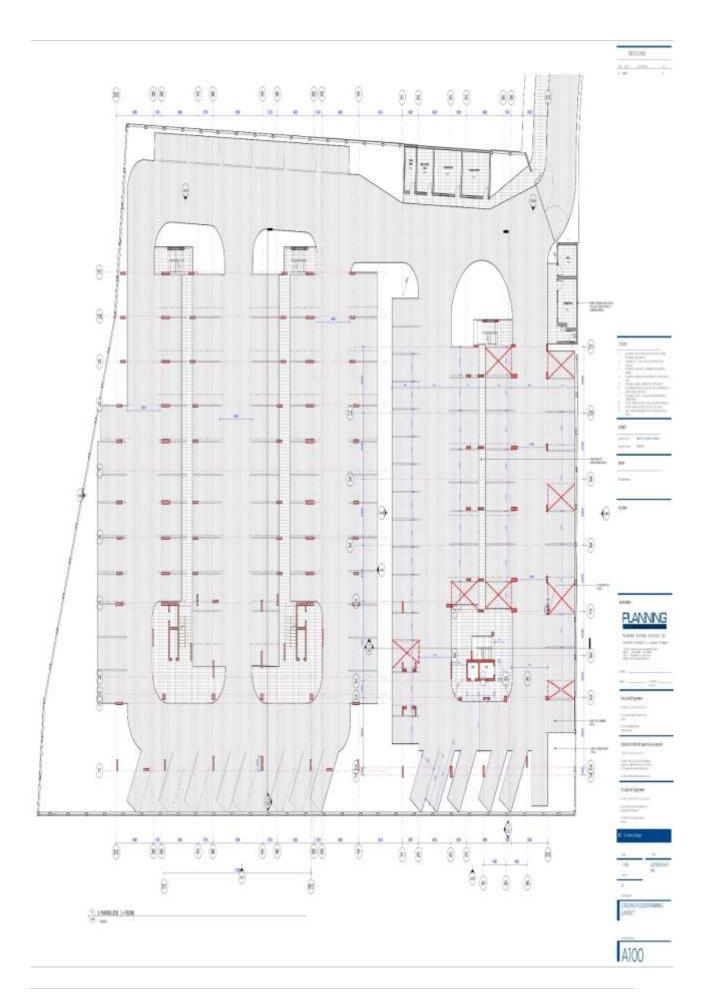

Riruta's Urban Oasis phase 1 will consist of 2 blocks of apartments(block A & B) with a total of 391 housing units for sale to interested buyers.

The project site is located in Riruta sublocation, Riruta Location, Dagoretti South Subcounty of Nairobi County on Plot No. NAIROBI/BLOCK66/6009.The site coordinates are S1° 16′50.91539″ E36″43′59.43036″