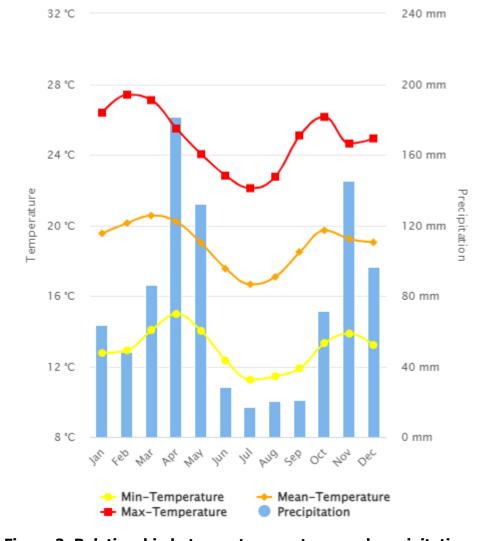

ienced in the month of January.

**Table 10: Mean monthly Precipitation for the period 1990-2020** 

| Mo<br>nth | Jan  | Fe<br>b | Mar  | April | May   | Jun  | Jul  | Aug  | Sep  | Oct  | Nov  | Dec  |
|-----------|------|---------|------|-------|-------|------|------|------|------|------|------|------|
| Me        | 6.67 | 48      | 85.9 | 181.8 | 132.0 | 28.4 | 17.8 | 20.6 | 21.1 | 71.6 | 145. | 96.5 |
| an        | mm   | m       | 8mm  | 8mm   | 0mm   | 6mm  | 9mm  | 4mm  | 9mm  | 2mm  | 5mm  | 4mm  |
| Te        |      | m       |      |       |       |      |      |      |      |      |      |      |
| mp        |      |         |      |       |       |      |      |      |      |      |      |      |

Figure 2 below shows the relationship between temperatures and precipitations.



Figure 2: Relationship between temperatures and precipitations.

# 5.5.2:Projected climatology data

### 5.5.2.1: Temperatures

Climate projection data is modeled data from the global climate model compilations of the Coupled Model Inter-comparison Projects (CMIPs), overseen by the World Climate Research Program. Table 11 shows the projected mean monthly temperatures for the period 2020-2039. The reference period is 1995-2014 using SSP1-1.9 scenario,cams-csm1-0 . Figure 3 shows the relationship between the historical mean monthly temperatures and the projected mean monthly temperatures.

**Table 11: Projected mean monthly temperatures** 

|        | Jan | Feb  | Mar  | April | May  | Jun  | Jul  | Aug  | Sep  | Oct  | Nov  | De      |
|--------|-----|------|------|-------|------|------|-