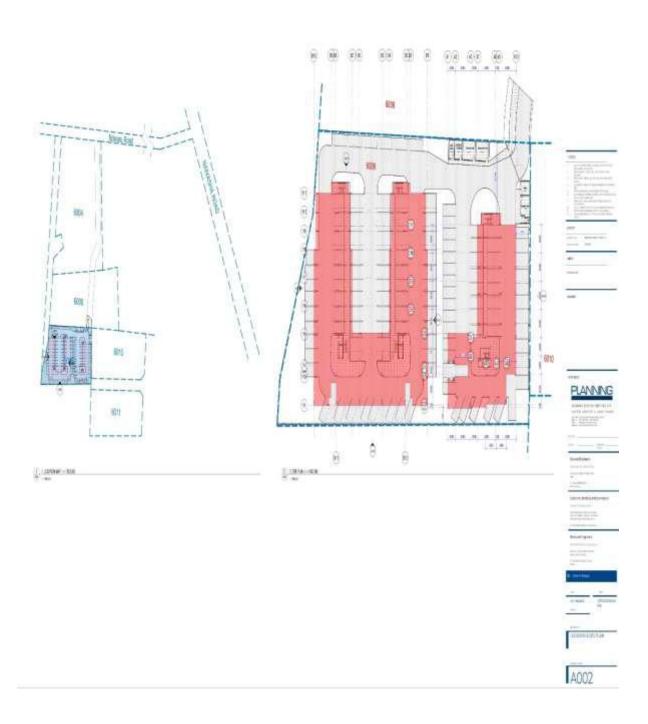

Riruta's Urban Oasis phase 1 will consist of 2 blocks of apartments(block A & B) with a total of 391 housing units for sale to interested buyers.

The project site is located in Riruta sublocation, Riruta Location, Dagoretti South Subcounty of Nairobi County on Plot No. NAIROBI/BLOCK66/6009.The site coordinates are S1° 16′50.91539″ E36″43′59.43036″