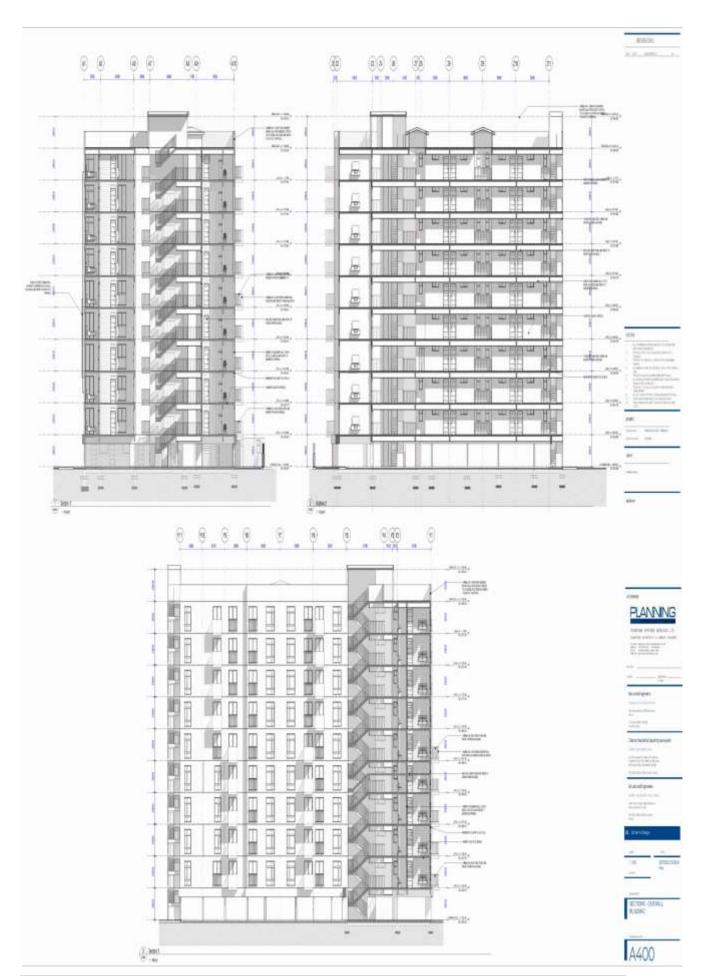

Riruta's Urban Oasis phase 1 will consist of 2 blocks of apartments(block A & B) with a total of 391 housing units for sale to interested buyers.

The project site is located in Riruta sublocation, Riruta Location, Dagoretti South Subcounty of Nairobi County on Plot No. NAIROBI/BLOCK66/6009.The site coordinates are S1° 16′50.91539″ E36″43′59.43036″

# **Table of Contents**

| Executive summary                                                                                            | iii |
|--------------------------------------------------------------------------------------------------------------|-----|
| Acronyms                                                                                                     | ix  |
| 1: INTRODUCTION                                                                                              | 1   |
| 1.1: Background                                                                                              | 1   |
| 1.1.1: Project objective                                                                                     | 1   |
| 1.1.2: Justification of the project.                                                                         | 1   |
| 1.2: Principles, Objectives and Criteria of preparation of EIA Study report for Riruta's Urban Oasis Project | 1   |
| 1.2.2: EIA Terms of reference                                                                                | 1   |
| 1.2.3: Objectives                                                                                            | 2   |
| 1.2.4: Scope of the EIA                                                                                      | 2   |
| 2.0: Approach and Methodology                                                                                | 3   |
| 2.1: Detailed review and analysis of project documents                                                       | 3   |
| 2.2: Review of policies, legislative and regulatory framework for EIA in Kenya                               | 3   |
| 2.3: Collection of the Baseline data                                                                         | 3   |
| 2.4: Climate Change risks and vulnerability assessment                                                       | 3   |
| 2.4.1: Defining geographical scope and project scope of climate change risk assessment                       | 3   |
| 2.4.2: Collection of climate data, identification of climate stressors and scenarios                         | 3   |
| 2.4.3: Climate change impacts assessment                                                                     | 4   |
| 2.4.4: Development of risk matrix                                                                            | 4   |
| 2.4.5: Preparation for adaptation planning                                                                   | 4   |
| 2.5: Stakeholder engagement and public consultations                                                         | 4   |
| 2.6: Impact assessment, analysis and development of Environmental and social Management and monitoring plan  | 5   |
| 3.0: Environmental and social regulatory and institutional framework                                         | 6   |
| 4.0 PROJECT DESCRIPTION                                                                                      | 13  |
| 4.1 Design of the project                                                                                    | 13  |
| 4.1.1: Block A                                                                                               | 13  |
| 4.1.2: Block B                                                                                               | 13  |
| 4.2: Cost of the project                                                                                     | 13  |
| 4.3: Project Activities.                                                                                     | 13  |