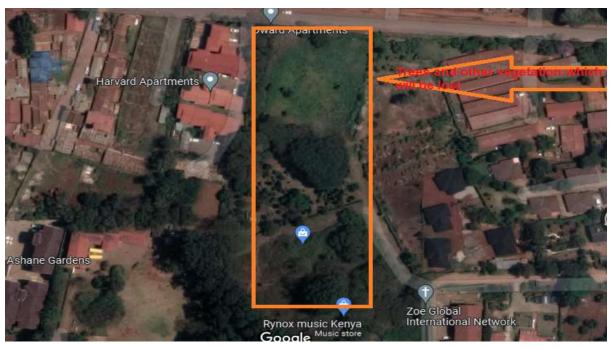

Riruta's Urban Oasis phase 1 will consist of 2 blocks of apartments(block A & B) with a total of 391 housing units for sale to interested buyers.

The project site is located in Riruta sublocation, Riruta Location, Dagoretti South Subcounty of Nairobi County on Plot No. NAIROBI/BLOCK66/6009.The site coordinates are S1° 16′50.91539″ E36″43′59.43036″