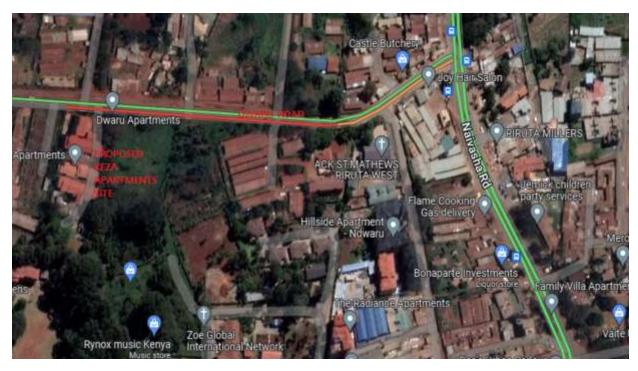

Riruta's Urban Oasis phase 1 will consist of 2 blocks of apartments(block A & B) with a total of 391 housing units for sale to interested buyers.

The project site is located in Riruta sublocation, Riruta Location, Dagoretti South Subcounty of Nairobi County on Plot No. NAIROBI/BLOCK66/6009.The site coordinates are S1° 16′50.91539″ E36″43′59.43036″