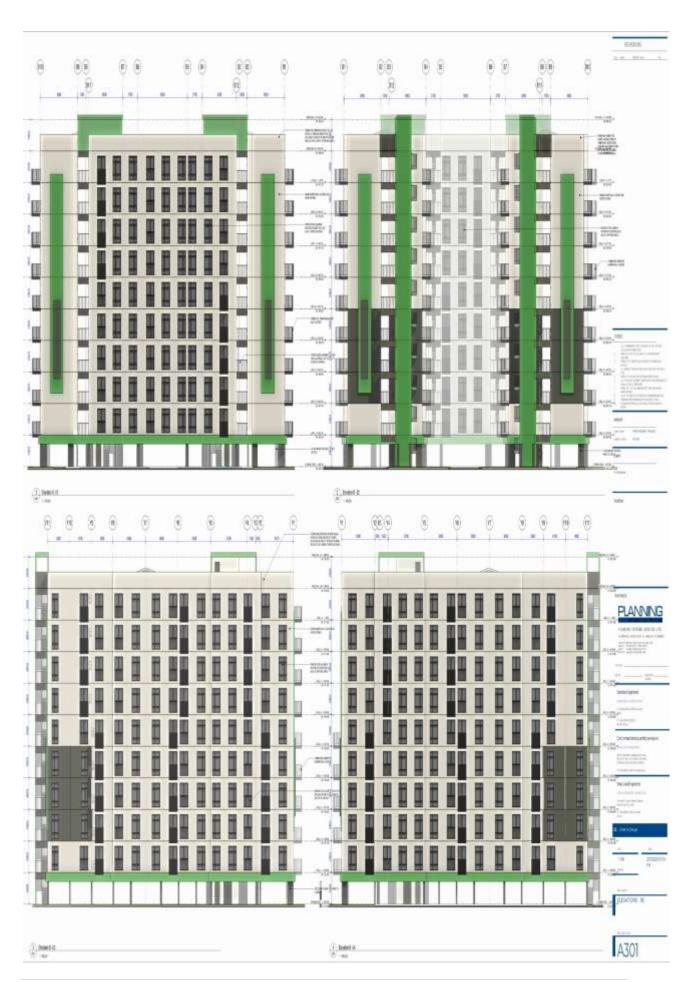

Riruta's Urban Oasis phase 1 will consist of 2 blocks of apartments(block A & B) with a total of 391 housing units for sale to interested buyers.

The project site is located in Riruta sublocation, Riruta Location, Dagoretti South Subcounty of Nairobi County on Plot No. NAIROBI/BLOCK66/6009.The site coordinates are S1° 16′50.91539″ E36″43′59.43036″

# **Table of Contents**

| Executive summary                                                                                            | iii |
|--------------------------------------------------------------------------------------------------------------|-----|
| Acronyms                                                                                                     | ix  |
| 1: INTRODUCTION                                                                                              | 1   |
| 1.1: Background                                                                                              | 1   |
| 1.1.1: Project objective                                                                                     | 1   |
| 1.1.2: Justification of the project.                                                                         | 1   |
| 1.2: Principles, Objectives and Criteria of preparation of EIA Study report for Riruta's Urban Oasis Project | 1   |
| 1.2.2: EIA Terms of reference                                                                                | 1   |
| 1.2.3: Objectives                                                                                            | 2   |
| 1.2.4: Scope of the EIA                                                                                      | 2   |
| 2.0: Approach and Methodology                                                                                | 3   |
| 2.1: Detailed review and analysis of project documents                                                       | 3   |
| 2.2: Review of policies, legislative and regulatory framework for EIA in Kenya                               | 3   |
| 2.3: Collection of the Baseline data                                                                         | 3   |
| 2.4: Climate Change risks and vulnerability assessment                                                       | 3   |
| 2.4.1: Defining geographical scope and project scope of climate change risk assessment                       | 3   |
| 2.4.2: Collection of climate data, identification of climate stressors and scenarios                         | 3   |
| 2.4.3: Climate change impacts assessment                                                                     | 4   |
| 2.4.4: Development of risk matrix                                                                            | 4   |
| 2.4.5: Preparation for adaptation planning                                                                   | 4   |
| 2.5: Stakeholder engagement and public consultations                                                         | 4   |
| 2.6: Impact assessment, analysis and development of Environmental and social Management and monitoring plan  | 5   |
| 3.0: Environmental and social regulatory and institutional framework                                         | 6   |
| 4.0 PROJECT DESCRIPTION                                                                                      | 13  |
| 4.1 Design of the project                                                                                    | 13  |
| 4.1.1: Block A                                                                                               | 13  |
| 4.1.2: Block B                                                                                               | 13  |
| 4.2: Cost of the project                                                                                     | 13  |
| 4.3: Project Activities.                                                                                     | 13  |