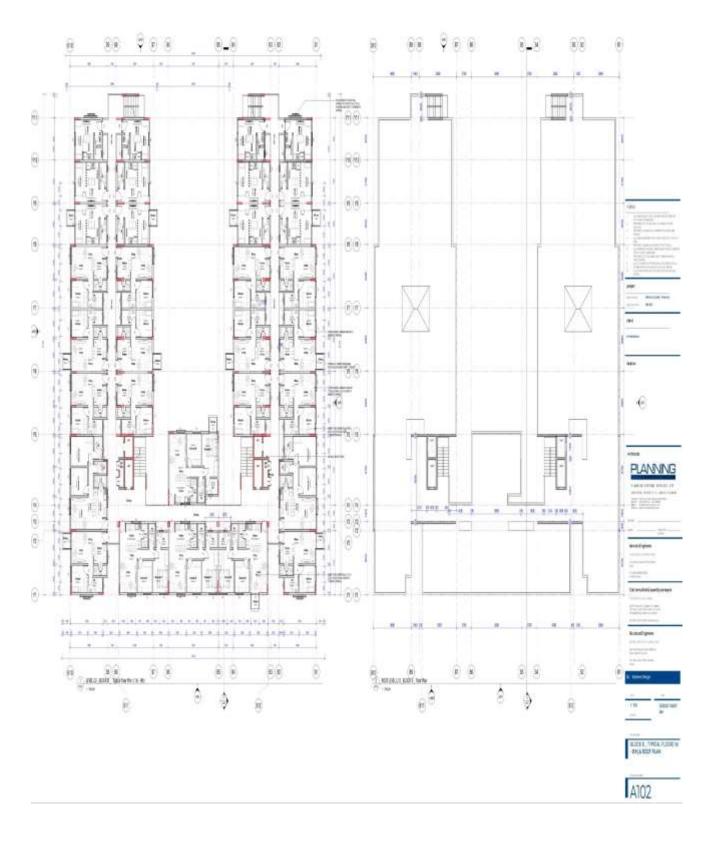

Riruta's Urban Oasis phase 1 will consist of 2 blocks of apartments(block A & B) with a total of 391 housing units for sale to interested buyers.

The project site is located in Riruta sublocation, Riruta Location, Dagoretti South Subcounty of Nairobi County on Plot No. NAIROBI/BLOCK66/6009.The site coordinates are S1° 16′50.91539″ E36″43′59.43036″

# **Table of Contents**

| Executive summary                                                                                            | iii |
|--------------------------------------------------------------------------------------------------------------|-----|
| Acronyms                                                                                                     | ix  |
| 1: INTRODUCTION                                                                                              | 1   |
| 1.1: Background                                                                                              | 1   |
| 1.1.1: Project objective                                                                                     | 1   |
| 1.1.2: Justification of the project.                                                                         | 1   |
| 1.2: Principles, Objectives and Criteria of preparation of EIA Study report for Riruta's Urban Oasis Project | 1   |
| 1.2.2: EIA Terms of reference                                                                                | 1   |
| 1.2.3: Objectives                                                                                            | 2   |
| 1.2.4: Scope of the EIA                                                                                      | 2   |
| 2.0: Approach and Methodology                                                                                | 3   |
| 2.1: Detailed review and analysis of project documents                                                       | 3   |
| 2.2: Review of policies, legislative and regulatory framework for EIA in Kenya                               | 3   |
| 2.3: Collection of the Baseline data                                                                         | 3   |
| 2.4: Climate Change risks and vulnerability assessment                                                       | 3   |
| 2.4.1: Defining geographical scope and project scope of climate change risk assessment                       | 3   |
| 2.4.2: Collection of climate data, identification of climate stressors and scenarios                         | 3   |
| 2.4.3: Climate change impacts assessment                                                                     | 4   |
| 2.4.4: Development of risk matrix                                                                            | 4   |
| 2.4.5: Preparation for adaptation planning                                                                   | 4   |
| 2.5: Stakeholder engagement and public consultations                                                         | 4   |
| 2.6: Impact assessment, analysis and development of Environmental and social Management and monitoring plan  | 5   |
| 3.0: Environmental and social regulatory and institutional framework                                         | 6   |
| 4.0 PROJECT DESCRIPTION                                                                                      | 13  |
| 4.1 Design of the project                                                                                    | 13  |
| 4.1.1: Block A                                                                                               | 13  |
| 4.1.2: Block B                                                                                               | 13  |
| 4.2: Cost of the project                                                                                     | 13  |
| 4.3: Project Activities.                                                                                     | 13  |