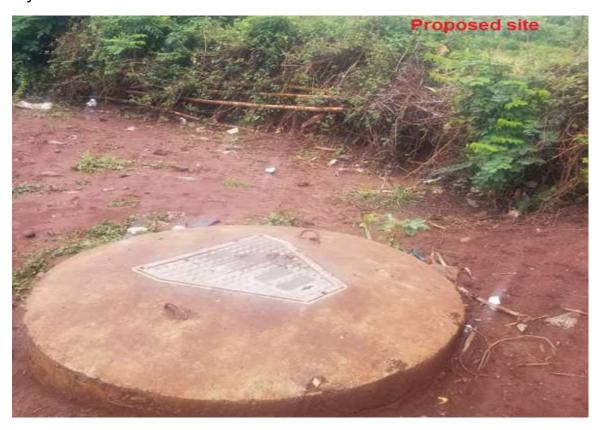

Riruta's Urban Oasis phase 1 will consist of 2 blocks of apartments(block A & B) with a total of 391 housing units for sale to interested buyers.

The project site is located in Riruta sublocation, Riruta Location, Dagoretti South Subcounty of Nairobi County on Plot No. NAIROBI/BLOCK66/6009.The site coordinates are S1° 16′50.91539″ E36″43′59.43036″