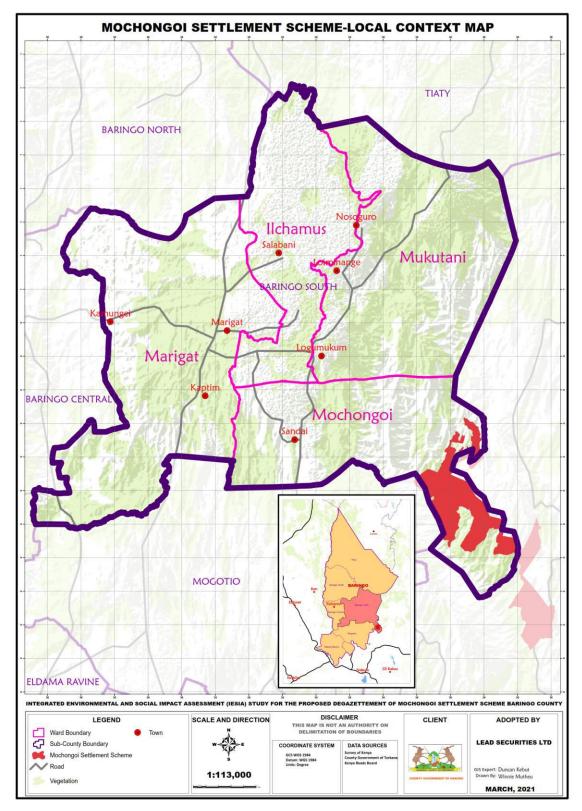

#### 1.1. Background information

Mochongoi Settlement Scheme is located in Mochongoi Ward, Baringo South Sub County, Baringo County. The scheme was established in the year 1989 after the former retired His Excellency President Daniel Arap Moi gave directive that people who had surrendered their land for the construction of Kirandich dam, schools, churches, the airstrip and the Government Training Institute (GTI) to be allocated land at Mochongoi.

The settlement was set up in the Ol-Arabel Forest Reserve on the eastern escarpment of the Rift-Valley, North of Nyahururu. The Forest reserve consists of upper catchment of the Ol-Arabel River.

However the due process of the degazettement of the forest for the establishment of the settlement was not undertaken at that time. This led to the development of the informal Mochongoi settlement causing encroachment and land ownership problems. Part of the settlement scheme was degazetted and some land owners were issued with land titles while others have allotment letters.

The scheme has three blocks which have not been degazetted namely:

Block I (107) – Mochongoi

Block II (110) - Kamailel

Block III (111) – Kimoriot

The three blocks constitute a total acreage of 10,056.36 hectares (Ha) and that some land owners have paid SFT funds.