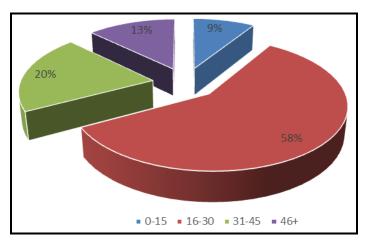

mary of Questionnaires Response (Block I: Mochongoi)



Figure 3: Percentage of Respondents by Gender (Block I)



Figure 4: Percentage of Respondents on Years as Resident (Block I)



Figure 5: Percentage of Respondents on Human Wildlife Conflict (Block I)



Figure 6: Percentage of Respondents on Wildlife involved in Conflict (Block I)



Figure 7: Percentage of Respondents on Community Intervention on Climate Change (Block I)



Figure 8: Percentage of Respondents on Benefits of Degazettement (Block I)



Figure 9: Percentage of Respondents on Negative Impacts of Degazettement (Block I)



Figure 10: Percentage of Respondents on Mitigation Measures (Block I)

## 4.6.9.2 Summary of Questionnaires Response (Block II: Kamailel)



Figure 11: Percentage of Respondents by Gender (Block II)



Figure 12: Percentage of Respondents on Years as Resident (Block II)



Figure 13: Percentage of Respondents on Human Wildlife Conflict (Block II)



Figure 14: Percentage of Respondents on Wildlife involved in Conflict (Block II)



Figure 15: Percentage of Respondents on Community Intervention on Climate Change (Block II)



Figure 16: Percentage of Respondents on Benefits of Degazettement (Block II)



Figure 17: Percentage of Respondents on Negative Impacts of Degazettement (Block II)



Figure 18: Percentage of Respondents on Mitigation Measures (Block II)

## 4.6.9.3 Summary of Questionnaires Response (Block III: Kimoriot)



Figure 19: Percentage of Respondents by Gender (Block III)



Figure 20: Percentage of Respondents on Years as Resident (Block III)



Figure 21: Percentage o