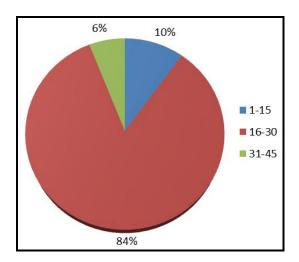

#### LIST OF FIGURES

- Figure 1: Map of Kenya Showing Baringo County
- Figure 2: Map of Baringo County Showing Neighbouring Counties
- Figure 3: Percentage of Respondents by Gender (Block I)
- Figure 4: Percentage of Respondents on Years as Resident (Block I)
- Figure 5: Percentage of Respondents on Human Wildlife Conflict (Block I)
- Figure 6: Percentage of Respondents on Wildlife involved in Conflict (Block I)
- Figure 7: Percentage of Respondents on Community Intervention on Climate Change (Block I)
- Figure 8: Percentage of Respondents on Benefits of Degazettement (Block I)
- Figure 9: Percentage of Respondents on Negative Impacts of Degazettement (Block I)
- Figure 10: Percentage of Respondents on Mitigation Measures (Block I)
- Figure 11: Percentage of Respondents by Gender (Block II)
- Figure 12: Percentage of Respondents on Years as Resident (Block II)
- Figure 13: Percentage of Respondents on Human Wildlife Conflict (Block II)
- Figure 14: Percentage of Respondents on Wildlife involved in Conflict (Block II)
- Figure 15: Percentage of Respondents on Community Intervention on Climate Change (Block II)
- Figure 16: Percentage of Respondents on Benefits of Degazettement (Block II)
- Figure 17: Percentage of Respondents on Negative Impacts of Degazettement (Block II)
- Figure 18: Percentage of Respondents on Mitigation Measures (Block II)
- Figure 19: Percentage of Respondents by Gender (Block III)
- Figure 20: Percentage of Respondents on Years as Resident (Block III)
- Figure 21: Percentage of Respondents on Human Wildlife Conflict (Block III)
- Figure 22: Percentage of Respondents on Wildlife involved in Conflict (Block III)
- Figure 23: Percentage of Respondents on Community Intervention on Climate Change (Block III)
- Figure 24: Percentage of Respondents on Benefits of Degazettement (Block III)