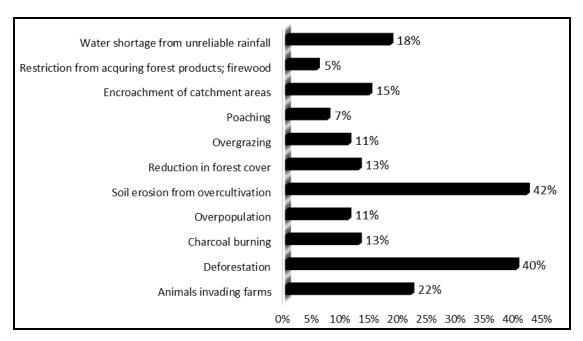

However there are adverse effects (negative impacts) including: 1) Reduction in forest cover due to deforestation, logging, and charcoal burning among others); 2) Soil erosion from crop and livestock production (over-cultivation and overstocking/ overgrazing) and other human activities leading to landscape degradation, water pollution and siltation of water pans and dams; 3) Encourages increase in population leading to increased pressure on natural resources; 4) Degradation of cultural and recreation sites; 5) Encroachment into wildlife areas and corridors leading to wildlife habitat degradation, poaching and wildlife migration; 6) Human wildlife conflict leading to crop damage, loss of livestock and human life; 7) Encroachment of catchment areas and riparian zones leading to catchment degradation; 8) Loss of biodiversity; 9) Water shortage from unreliable rainfall due to water catchment degradation especially reduced vegetation cover; 10) Climate change that leads to extreme weather condition including drought, famine and floods; 11) Water pollution from agrochemicals used for crop and livestock production; 12) Increased forest fires from agricultural activities such as burning to clear farms, charcoal burning and even cigarettes; 13) Solid and liquid waste Problems (Environment/Water Pollution); 14) Increased Water Demand putting pressure on existing water sources and rationing; 15) Increased Power Demand putting pressure on existing power sources and rationing; 16) Insecurity from Neighbouring Communities (Pokot) occasioned by cattle rustling particularly at the Northern parts of Block I including Kapkechir and Tuyotich.