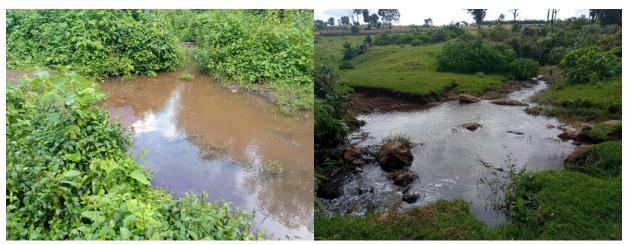

However there are adverse effects (negative impacts) including: 1) Reduction in forest cover due to deforestation, logging, and charcoal burning among others); 2) Soil erosion from crop and livestock production (over-cultivation and overstocking/ overgrazing) and other human activities leading to landscape degradation, water pollution and siltation of water pans and dams; 3) Encourages increase in population leading to increased pressure on natural resources; 4) Degradation of cultural and recreation sites; 5) Encroachment into wildlife areas and corridors leading to wildlife habitat degradation, poaching and wildlife migration; 6) Human wildlife conflict leading to crop damage, loss of livestock and human life; 7) Encroachment of catchment areas and riparian zones leading to catchment degradation; 8) Loss of biodiversity; 9) Water shortage from unreliable rainfall due to water catchment degradation especially reduced vegetation cover; 10) Climate change that leads to extreme weather condition including drought, famine and floods; 11) Water pollution from agrochemicals used for crop and livestock production; 12) Increased forest fires from agricultural activities such as burning to clear farms, charcoal burning and even cigarettes; 13) Solid and liquid waste Problems (Environment/Water Pollution); 14) Increased Water Demand putting pressure on existing water sources and rationing; 15) Increased Power Demand putting pressure on existing power sources and rationing; 16) Insecurity from Neighbouring Communities (Pokot) occasioned by cattle rustling particularly at the Northern parts of Block I including Kapkechir and Tuyotich.