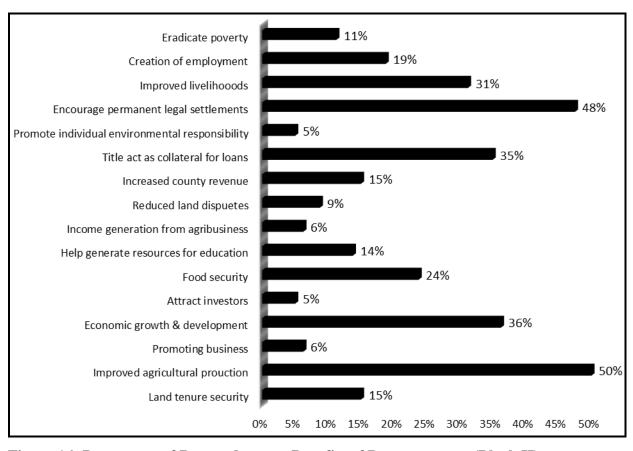

The proposed degazettement of Ol Arabel Forest for Mochongoi Settlement Scheme has the immediate to long-term benefits (positive impacts) including: 1) Enables issuance of title deeds as legal land ownership documents (collateral for loan and acquisition of medical cover

etc); 2) Encourage/promote individual environmental responsibility; 3) Reduction of humanwildlife conflicts due to clear boundary between settlement scheme forest and wildlife areas/corridors; 4) Land tenure security; 5) Increased land value; 6) Establishment of permanent residences; 7) Promote social stability and security of the rural community; 8) Improved agricultural production (increased/improved crop and livestock production); 9) Promotion of food security from crop and livestock production; 10) Promoting business opportunities from agro-based industries including agro-processing and value addition; 11) Improved public health (people will construct toilets thereby reducing OD); 12) Increased income to rural community (Income generation from commercial farming and agribusiness); 13) Reduce conflicts with neighbors especially land disputes; 14) Enhance proper land development and management; 15) Encourages forest protection due to clear boundary between the forest and settlement; 16) Enables compensation for crop damages by wildlife; 17) Promotes rural employment creation; 18) Reduces Rural Poverty; 19) Improves Livelihood and living standards of the rural community; 20) Improves infrastructure (roads, electricity, water etcetera); 21) Increases Generation of Revenue to the Government; 22) Promote Economic Growth and Development among many other direct and indirect benefits.