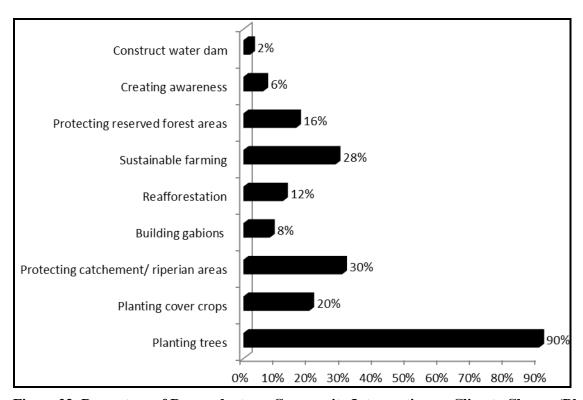

#### LIST OF FIGURES

- Figure 1: Map of Kenya Showing Baringo County
- Figure 2: Map of Baringo County Showing Neighbouring Counties
- Figure 3: Percentage of Respondents by Gender (Block I)
- Figure 4: Percentage of Respondents on Years as Resident (Block I)
- Figure 5: Percentage of Respondents on Human Wildlife Conflict (Block I)
- Figure 6: Percentage of Respondents on Wildlife involved in Conflict (Block I)
- Figure 7: Percentage of Respondents on Community Intervention on Climate Change (Block I)
- Figure 8: Percentage of Respondents on Benefits of Degazettement (Block I)
- Figure 9: Percentage of Respondents on Negative Impacts of Degazettement (Block I)
- Figure 10: Percentage of Respondents on Mitigation Measures (Block I)
- Figure 11: Percentage of Respondents by Gender (Block II)
- Figure 12: Percentage of Respondents on Years as Resident (Block II)
- Figure 13: Percentage of Respondents on Human Wildlife Conflict (Block II)
- Figure 14: Percentage of Respondents on Wildlife involved in Conflict (Block II)
- Figure 15: Percentage of Respondents on Community Intervention on Climate Change (Block II)
- Figure 16: Percentage of Respondents on Benefits of Degazettement (Block II)
- Figure 17: Percentage of Respondents on Negative Impacts of Degazettement (Block II)
- Figure 18: Percentage of Respondents on Mitigation Measures (Block II)
- Figure 19: Percentage of Respondents by Gender (Block III)
- Figure 20: Percentage of Respondents on Years as Resident (Block III)
- Figure 21: Percentage of Respondents on Human Wildlife Conflict (Block III)
- Figure 22: Percentage of Respondents on Wildlife involved in Conflict (Block III)
- Figure 23: Percentage of Respondents on Community Intervention on Climate Change (Block III)
- Figure 24: Percentage of Respondents on Benefits of Degazettement (Block III)