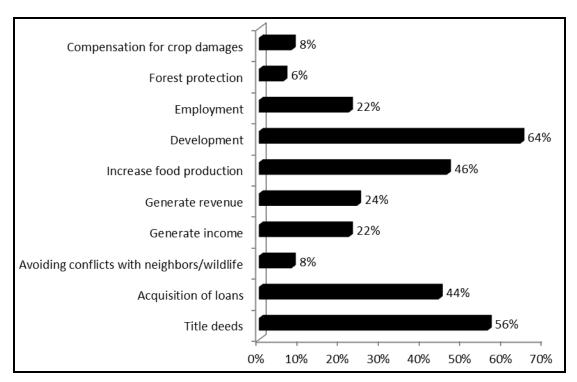

#### LIST OF FIGURES

- Figure 1: Map of Kenya Showing Baringo County
- Figure 2: Map of Baringo County Showing Neighbouring Counties
- Figure 3: Percentage of Respondents by Gender (Block I)
- Figure 4: Percentage of Respondents on Years as Resident (Block I)
- Figure 5: Percentage of Respondents on Human Wildlife Conflict (Block I)
- Figure 6: Percentage of Respondents on Wildlife involved in Conflict (Block I)
- Figure 7: Percentage of Respondents on Community Intervention on Climate Change (Block I)
- Figure 8: Percentage of Respondents on Benefits of Degazettement (Block I)
- Figure 9: Percentage of Respondents on Negative Impacts of Degazettement (Block I)
- Figure 10: Percentage of Respondents on Mitigation Measures (Block I)
- Figure 11: Percentage of Respondents by Gender (Block II)
- Figure 12: Percentage of Respondents on Years as Resident (Block II)
- Figure 13: Percentage of Respondents on Human Wildlife Conflict (Block II)
- Figure 14: Percentage of Respondents on Wildlife involved in Conflict (Block II)
- Figure 15: Percentage of Respondents on Community Intervention on Climate Change (Block II)
- Figure 16: Percentage of Respondents on Benefits of Degazettement (Block II)
- Figure 17: Percentage of Respondents on Negative Impacts of Degazettement (Block II)
- Figure 18: Percentage of Respondents on Mitigation Measures (Block II)
- Figure 19: Percentage of Respondents by Gender (Block III)
- Figure 20: Percentage of Respondents on Years as Resident (Block III)
- Figure 21: Percentage of Respondents on Human Wildlife Conflict (Block III)
- Figure 22: Percentage of Respondents on Wildlife involved in Conflict (Block III)
- Figure 23: Percentage of Respondents on Community Intervention on Climate Change (Block III)
- Figure 24: Percentage of Respondents on Benefits of Degazettement (Block III)