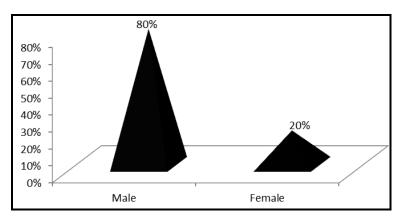

#### LIST OF FIGURES

- Figure 1: Map of Kenya Showing Baringo County
- Figure 2: Map of Baringo County Showing Neighbouring Counties
- Figure 3: Percentage of Respondents by Gender (Block I)
- Figure 4: Percentage of Respondents on Years as Resident (Block I)
- Figure 5: Percentage of Respondents on Human Wildlife Conflict (Block I)
- Figure 6: Percentage of Respondents on Wildlife involved in Conflict (Block I)
- Figure 7: Percentage of Respondents on Community Intervention on Climate Change (Block I)
- Figure 8: Percentage of Respondents on Benefits of Degazettement (Block I)
- Figure 9: Percentage of Respondents on Negative Impacts of Degazettement (Block I)
- Figure 10: Percentage of Respondents on Mitigation Measures (Block I)
- Figure 11: Percentage of Respondents by Gender (Block II)
- Figure 12: Percentage of Respondents on Years as Resident (Block II)
- Figure 13: Percentage of Respondents on Human Wildlife Conflict (Block II)
- Figure 14: Percentage of Respondents on Wildlife involved in Conflict (Block II)
- Figure 15: Percentage of Respondents on Community Intervention on Climate Change (Block II)
- Figure 16: Percentage of Respondents on Benefits of Degazettement (Block II)
- Figure 17: Percentage of Respondents on Negative Impacts of Degazettement (Block II)
- Figure 18: Percentage of Respondents on Mitigation Measures (Block II)
- Figure 19: Percentage of Respondents by Gender (Block III)
- Figure 20: Percentage of Respondents on Years as Resident (Block III)
- Figure 21: Percentage of Respondents on Human Wildlife Conflict (Block III)
- Figure 22: Percentage of Respondents on Wildlife involved in Conflict (Block III)
- Figure 23: Percentage of Respondents on Community Intervention on Climate Change (Block III)
- Figure 24: Percentage of Respondents on Benefits of Degazettement (Block III)