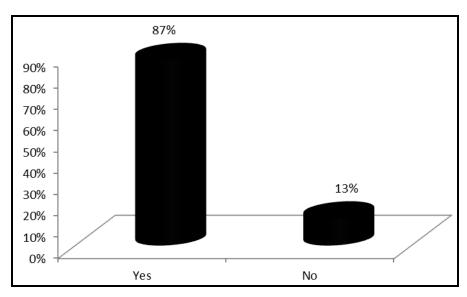

g the proposed degazettement of Ol Arabel Forest for Mochongoi settlement scheme as contained in the questionnaires and how to fill them. They were told to freely fill the questionnaires individually and give a clear picture of Mochongoi settlement Scheme including potential (positive and negative), mitigation measures for adverse effects and how to resolve conflicts among other information indicated in the questionnaire. A total of 185 respondents were involved (55 for block I, 80 for Block II and 50 for Block III).

The summaries of questionnaires are given in the pie charts and graphs below.

## 4.6.9.1 Summary of Questionnaires Response (Block I: Mochongoi)



Figure 3: Percentage of Respondents by Gender (Block I)



Figure 4: Percentage of Respondents on Years as Resident (Block I)



Figure 5: Percentage of Respondents on Human Wildlife Conflict (Block I)



Figure 6: Percentage of Respondents on Wildlife involved in Conflict (Block I)



Figure 7: Percentage of Respondents on Community Intervention on Climate Change (Block I)



Figure 8: Percentage of Respondents on Benefits of Degazettement (Block I)



Figure 9: Percentage of Respondents on Negative Impacts of Degazettement (Block I)



Figure 10: Percentage of Respondents on Mitigation Measures (Block I)

## 4.6.9.2 Summary of Questionnaires Response (Block II: Kamailel)



Figure 11: Percentage of Respondents by Gender (Block II)



Figure 12: Percentage of Respondents on Years as Resident (Block II)



Figure 13: Percentage of Respondents on Human Wildlife Conflict (Block II)



Figure 14: Percentage of Respon