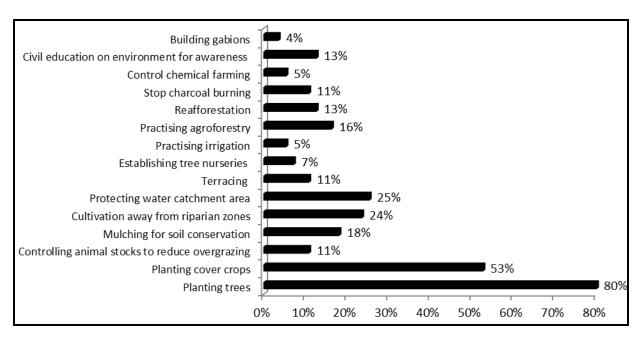

eely fill the questionnaires individually and give a clear picture of Mochongoi settlement Scheme including potential (positive and negative), mitigation measures for adverse effects and how to resolve conflicts among other information indicated in the questionnaire. A total of 185 respondents were involved (55 for block I, 80 for Block II and 50 for Block III).

The summaries of questionnaires are given in the pie charts and graphs below.

## 4.6.9.1 Summary of Questionnaires Response (Block I: Mochongoi)



Figure 3: Percentage of Respondents by Gender (Block I)



Figure 4: Percentage of Respondents on Years as Resident (Block I)



Figure 5: Percentage of Respondents on Human Wildlife Conflict (Block I)



Figure 6: Percentage of Respondents on Wildlife involved in Conflict (Block I)



Figure 7: Percentage of Respondents on Community Intervention on Climate Change (Block I)



Figure 8: Percentage of Respondents on Benefits of Degazettement (Block I)



Figure 9: Percentage of Respondents on Negative Impacts of Degazettement (Block I)



Figure 10: Percentage of Respondents on Mitigation Measures (Block I)

## 4.6.9.2 Summary of Questionnaires Response (Block II: Kamailel)



Figure 11: Percentage of Respondents by Gender (Block II)



Figure 12: Percentage of Respondents on Years as Resident (Block II)



Figure 13: Percentage of Respondents on Human Wildlife Conflict (Block II)



Figure 14: Percentage of Respondents on Wildlife involved in Conflict (Block II)



Figure 15: Percentage of Respondents on Community Intervention on Climate Change (Block II)



Figure 16: