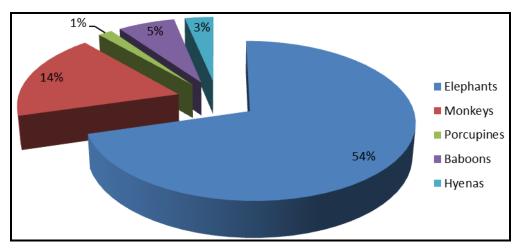

- a) Establish a boundary/cutline between the settlement scheme and forest, wildlife areas/corridors. This will discourage encroachment into the forest/wildlife areas and restrict movement across the boundary of human, livestock and wildlife to avoid human-wildlife, livestock-wildlife and crop-wildlife conflicts. This will also enable compensation for crop damage, livestock loss and loss of human life from wildlife especially elephants, monkeys, hyenas and baboons among others.
- b) KWS need to consider putting up an electric fence to restrict wildlife from entering the settlement scheme and causing havoc including crop damage, loss of livestock and human life. In addition, KWS to strengthen commitment on reducing poaching.
- c) Establishing tree nurseries, planting trees, cover crops and tree crops. There is need for reforestation of degraded areas and implementing the 10% tree planting and vegetation cover policy. Ol Arabel CFA and KFS need to mainstream tree planting and rehabilitation of degraded areas within Mochongoi settlement scheme by encouraging the community to take lead role emulating the few examples of residents who have embraced the 10% vegetation cover policy and commercial tree planting.
- d) Good crop and livestock husbandry including crop rotation, terracing, mulching, controlled use of agro-chemicals for weeding, pest control by using prescribed amounts of agro-chemicals and safe use. There is need for cultivation away from riparian zones and steep slopes.
- e) Practise sustainable crop and livestock production by embracing Climate Smart Agriculture (CSA) within Mochongoi Settlement Scheme.
- f) Soil and Water Conservation measures including construction of conservation dams, gabions among others. There is need to mainstream soil and water conservation in every agricultural activity in Mochongoi Settlement Scheme.