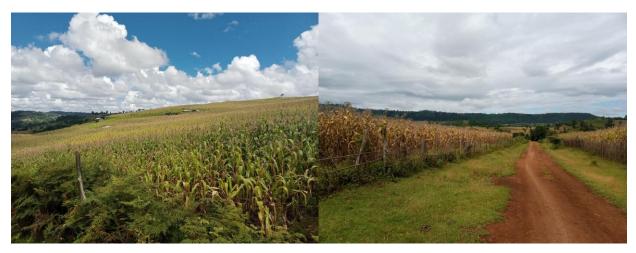

#### It was established that:

- 1. The people have settled in Mochongoi Settlement Scheme and practiced crop and livestock production and other activities.
- 2. Mochongoi settlement scheme has been surveyed and consists of 5672 parcels of land in 37 Maps ("RIMs") covering a total acreage of 10,056.36 hectares (Ha). Out of these, 1409 have title deeds, 2426 have allotment letters and 3246 do not have allotment letters. Some of the land owners have paid SFT funds.
- 3. The National and County Government have invested in the settlement scheme including administrative boundaries comprising Two (2) Locations (Kimoriot and Mochongoi) and Five (5) Sub Locations (Kimoriot, Kamailel, Mochongoi, Kapkechir and Kapnarok); many public utilities such as primary schools, secondary schools, health facilities, water projects, infrastructure (roads, electricity) among others as detailed in section 5.4 in this report.
- 4. Mochongoi settlement scheme land cover at the time of study consisted of 15.3% tree cover; 4.7% Shrub cover; 8.7% grass land; 71% crop land; 0.2% bare areas and 0.1% built areas. Combining tree and shrub covers gives a total of 20% vegetation cover. This is above the 10% vegetation cover recommended under the Constitution of Kenya 2010 and Forest Conservation and Management Act No 34 of 2016.
- 5. Due to lack of clear boundary/cutline between the forest and the settlement scheme, there has been encroachment beyond into community reserve forest, catchment and riparian areas.