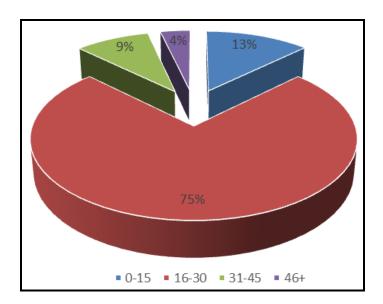

#### LIST OF FIGURES

- Figure 1: Map of Kenya Showing Baringo County
- Figure 2: Map of Baringo County Showing Neighbouring Counties
- Figure 3: Percentage of Respondents by Gender (Block I)
- Figure 4: Percentage of Respondents on Years as Resident (Block I)
- Figure 5: Percentage of Respondents on Human Wildlife Conflict (Block I)
- Figure 6: Percentage of Respondents on Wildlife involved in Conflict (Block I)
- Figure 7: Percentage of Respondents on Community Intervention on Climate Change (Block I)
- Figure 8: Percentage of Respondents on Benefits of Degazettement (Block I)
- Figure 9: Percentage of Respondents on Negative Impacts of Degazettement (Block I)
- Figure 10: Percentage of Respondents on Mitigation Measures (Block I)
- Figure 11: Percentage of Respondents by Gender (Block II)
- Figure 12: Percentage of Respondents on Years as Resident (Block II)
- Figure 13: Percentage of Respondents on Human Wildlife Conflict (Block II)
- Figure 14: Percentage of Respondents on Wildlife involved in Conflict (Block II)
- Figure 15: Percentage of Respondents on Community Intervention on Climate Change (Block II)
- Figure 16: Percentage of Respondents on Benefits of Degazettement (Block II)
- Figure 17: Percentage of Respondents on Negative Impacts of Degazettement (Block II)
- Figure 18: Percentage of Respondents on Mitigation Measures (Block II)
- Figure 19: Percentage of Respondents by Gender (Block III)
- Figure 20: Percentage of Respondents on Years as Resident (Block III)
- Figure 21: Percentage of Respondents on Human Wildlife Conflict (Block III)
- Figure 22: Percentage of Respondents on Wildlife involved in Conflict (Block III)
- Figure 23: Percentage of Respondents on Community Intervention on Climate Change (Block III)
- Figure 24: Percentage of Respondents on Benefits of Degazettement (Block III)