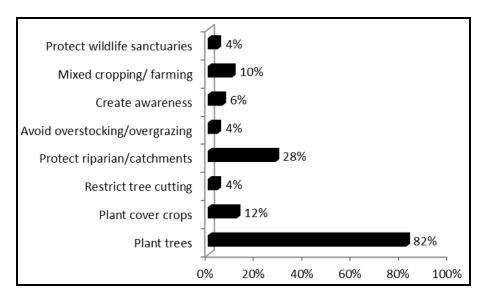

I)



Figure 17: Percentage of Respondents on Negative Impacts of Degazettement (Block II)



Figure 18: Percentage of Respondents on Mitigation Measures (Block II)

## 4.6.9.3 Summary of Questionnaires Response (Block III: Kimoriot)



Figure 19: Percentage of Respondents by Gender (Block III)



Figure 20: Percentage of Respondents on Years as Resident (Block III)



Figure 21: Percentage of Respondents on Human Wildlife Conflict (Block III)



Figure 22: Percentage of Respondents on Wildlife involved in Conflict (Block III)



Figure 23: Percentage of Respondents on Community Intervention on Climate Change (Block III)



Figure 24: Percentage of Respondents on Benefits of Degazettement (Block III)



Figure 25: Percentage of Respondents on Negative Impacts of Degazettement (Block III)



Figure 26: Percentage of Respondents on Mitigation Measures (Block III)

## 4.6.9.4 Responses of community management practices on riparian zones and water catchment

- Planting trees
- Planting grass/cover crops
- Restricting animals from the catchment areas
- Cultivating away from riparian zones
- Terracing

## 4.6.9.5 Responses of types of trees planted by Mochongoi residents

- Cypress
- Eucalyptus/Blue gum
- Gravellier
- Fruit trees (avocadoes, guavas, mangoes)

## 4.6.9.6 Responses of types of grass planted by Mochongoi residents

- Star grass
- Boma rhode grass
- Nappier grass
- Kikuyu grass

## 4.6.9.7 Responses of types of wildlife in Mochongoi

- Elephants
- Monkeys
- Baboons
- Hyena
- Bird species
- Bush backs
- Wild pigs
- Buffalo
- Leopards
- Antelopes
- Gazelles
- Warthog