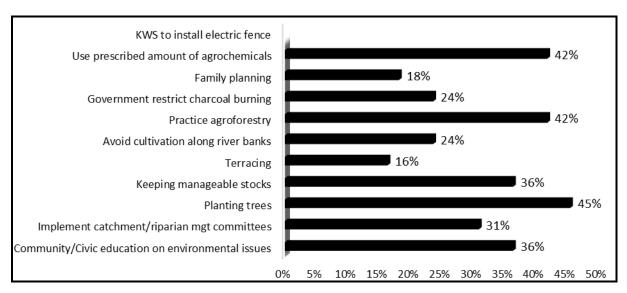

- a) Establish a boundary/cutline between the settlement scheme and forest, wildlife areas/corridors. This will discourage encroachment into the forest/wildlife areas and restrict movement across the boundary of human, livestock and wildlife to avoid human-wildlife, livestock-wildlife and crop-wildlife conflicts. This will also enable compensation for crop damage, livestock loss and loss of human life from wildlife especially elephants, monkeys, hyenas and baboons among others.
- b) KWS need to consider putting up an electric fence to restrict wildlife from entering the settlement scheme and causing havoc including crop damage, loss of livestock and human life. In addition, KWS to strengthen commitment on reducing poaching.
- c) Establishing tree nurseries, planting trees, cover crops and tree crops. There is need for reforestation of degraded areas and implementing the 10% tree planting and vegetation cover policy. Ol Arabel CFA and KFS need to mainstream tree planting and rehabilitation of degraded areas within Mochongoi settlement scheme by encouraging the community to take lead role emulating the few examples of residents who have embraced the 10% vegetation cover policy and commercial tree planting.
- d) Good crop and livestock husbandry including crop rotation, terracing, mulching, controlled use of agro-chemicals for weeding, pest control by using prescribed amounts of agro-chemicals and safe use. There is need for cultivation away from riparian zones and steep slopes.
- e) Practise sustainable crop and livestock production by embracing Climate Smart Agriculture (CSA) within Mochongoi Settlement Scheme.
- f) Soil and Water Conservation measures including construction of conservation dams, gabions among others. There is need to mainstream soil and water conservation in every agricultural activity in Mochongoi Settlement Scheme.

- g) Controlling animal stocks to manageable stocks (avoid overstocking/overgrazing). There is need to practise intensive livestock production as opposed to the traditional livestock keeping (nomadism) trespassing every available land including the forest.
- h) Safeguarding protected areas including water catchment, riparian zones, reserved forests, wetlands among others. There is need to reduce and or eliminate illegal logging and charcoal burning in the protected areas.
- Increasing development and use of renewable energy where possible and applicable for instance solar energy in water supply and agro-processing and value addition e.g. drying process; heating among other processes and activities.
- j) Community environment civil education for awareness and collective responsibility on the concept of conservation and sustainability.
- k) Ol Arabel CFA, KFS and WRA to establish catchment/riparian management committees in the entire Mochongoi settlement scheme. They need to establish guidelines for the management of catchment/riparian/protected areas as well as enforcement and in compliance with the National and County policies, legislation, regulation, rules and guidelines.
- 1) County Ministry of Agriculture, Livestock and Fisheries to promote good crop and livestock husbandry in the entire Mochongoi settlement scheme.

The long term, progressive and continuous national/county/stakeholder interventions include:

- a) Establish a system of protected areas or areas where special measures need to be taken to conserve biological diversity;
- b) Develop, where necessary, guidelines for the selection, establishment and management of protected areas or areas where special measures need to be taken to conserve biological diversity;
- Regulate or manage biological resources important for the conservation of biological diversity whether within or outside protected areas with a view to ensuring their conservation and sustainable use;

- d) Promote the protection of ecosystems, natural habitats and the maintenance of viable populations of species in natural surroundings;
- e) Promote environmentally sound and sustainable development in areas adjacent to protected areas with a view to furthering protection of these areas;
- Rehabilitate and restore degraded ecosystems and promote the recovery of threatened species inter alia through the development and implementation of plans or other management strategies;
- g) Establish or maintain means to regulate, manage or control the risks associated with the use and release of living modified organisms resulting from biotechnology which are likely to have adverse environmental impacts that could affect the conservation and sustainable use of biological diversity, taking also into account the risks to human health;
- h) Prevent, control or eradicate the introduction of alien species which threaten ecosystems, habitats or species;
- i) Endeavour to provide the conditions needed for compatibility between present uses and the conservation of biological diversity and the sustainable use of its components;
- j) Subject to applicable policies/legislation/regulation/rules (National and County) to respect, preserve and maintain knowledge, innovations and practices of indigenous and local communities embodying traditional lifestyles relevant for the conservation and sustainable use of biological diversity and promote their wider application with the approval and involvement of the holders of such knowledge, innovations and practices and encourage the equitable sharing of the benefits arising from the utilization of such knowledge, innovations and practices;
- k) Develop or maintain necessary legislation and/or other regulatory provisions at County and National level for the protection of threatened species and populations;
- 1) County Government to cooperate with Ol Arabel CFA and KFS in providing technical, financial and other support for in-situ (on-farm) conservation outlined in subparagraphs (a) to (k) for rehabilitation of degraded areas and to increase the vegetation cover to 10% or more in Mochongoi Settlement Scheme.