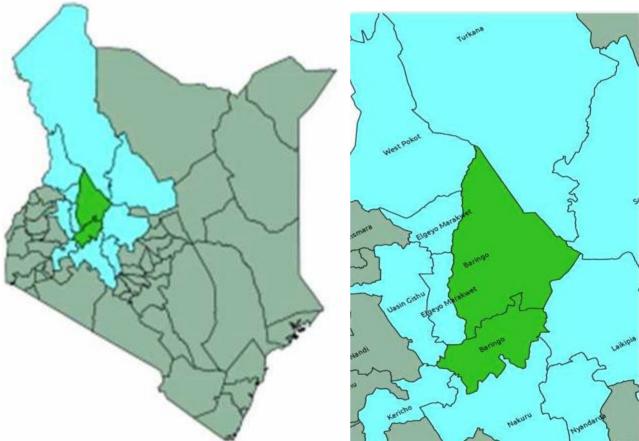

# 2.1 Baringo County Location

Baringo County is one of the 47 counties in Kenya. It is situated in the Rift Valley region. It borders Turkana and Samburu counties to the north, Laikipia to the east, Nakuru and Kericho to the south, Uasin Gishu to the southwest, and Elgeyo-Marakwet and West Pokot to the west. It is located between longitudes 35 30' and 36 30' East and between latitudes 0 10' South and 1 40'. The Equator cuts across the county at the southern part. Baringo covers an area of 11,015.3km² of which 165km² is covered by surface water including Lake Baringo, Lake Bogoria and Lake Kamnarok.

Source: Baringo County CIDP (2018-2022)

Figure 1: Map of Kenya Showing Baringo County

Figure 2: Map of Baringo County Showing Neighbouring Counties