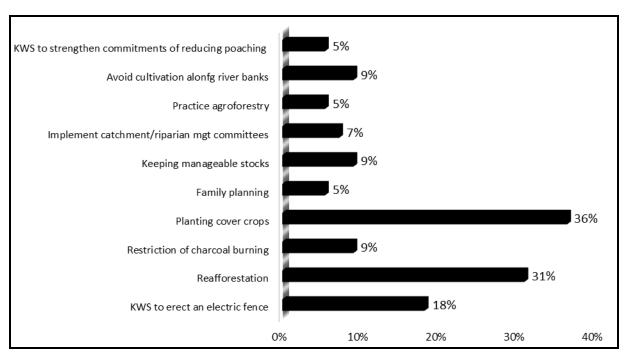

- a) Establish a boundary/cutline between the settlement scheme and forest, wildlife areas/corridors. This will discourage encroachment into the forest/wildlife areas and restrict movement across the boundary of human, livestock and wildlife to avoid human-wildlife, livestock-wildlife and crop-wildlife conflicts. This will also enable compensation for crop damage, livestock loss and loss of human life from wildlife especially elephants, monkeys, hyenas and baboons among others.
- b) KWS need to consider putting up an electric fence to restrict wildlife from entering the settlement scheme and causing havoc including crop damage, loss of livestock and human life. In addition, KWS to strengthen commitment on reducing poaching.
- c) Establishing tree nurseries, planting trees, cover crops and tree crops. There is need for reforestation of degraded areas and implementing the 10% tree planting and vegetation cover policy. Ol Arabel CFA and KFS need to mainstream tree planting and rehabilitation of degraded areas within Mochongoi settlement scheme by encouraging the community to take lead role emulating the few examples of residents who have embraced the 10% vegetation cover policy and commercial tree planting.
- d) Good crop and livestock husbandry including crop rotation, terracing, mulching, controlled use of agro-chemicals for weeding, pest control by using prescribed amounts of agro-chemicals and safe use. There is need for cultivation away from riparian zones and steep slopes.
- e) Practise sustainable crop and livestock production by embracing Climate Smart Agriculture (CSA) within Mochongoi Settlement Scheme.
- f) Soil and Water Conservation measures including construction of conservation dams, gabions among others. There is need to mainstream soil and water conservation in every agricultural activity in Mochongoi Settlement Scheme.

- g) Controlling animal stocks to manageable stocks (avoid overstocking/overgrazing). There is need to practise intensive livestock production as opposed to the traditional livestock keeping (nomadism) trespassing every available land including the forest.
- h) Safeguarding protected areas including water catchment, riparian zones, reserved forests, wetlands among others. There is need to reduce and or eliminate illegal logging and charcoal burning in the protected areas.
- Increasing development and use of renewable energy where possible and applicable for instance solar energy in water supply and agro-processing and value addition e.g. drying process; heating among other processes and activities.
- j) Community environment civil education for awareness and collective responsibility on the concept of conservation and sustainability.
- k) Ol Arabel CFA, KFS and WRA to establish catchment/riparian management committees in the entire Mochongoi settlement scheme. They need to establish guidelines for the management of catchment/riparian/protected areas as well as enforcement and in compliance with the National and County policies, legislation, regulation, rules and guidelines.
- 1) County Ministry of Agriculture, Livestock and Fisheries to promote good crop and livestock husbandry in the entire Mochongoi settlement scheme.