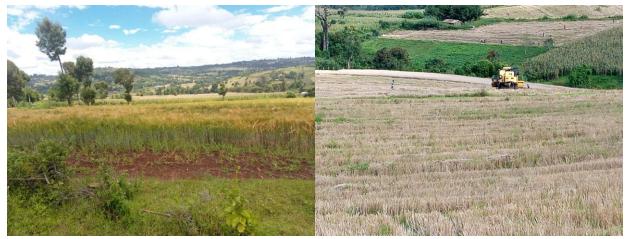

#### It was established that:

- 1. The people have settled in Mochongoi Settlement Scheme and practiced crop and livestock production and other activities.
- 2. Mochongoi settlement scheme has been surveyed and consists of 5672 parcels of land in 37 Maps ("RIMs") covering a total acreage of 10,056.36 hectares (Ha). Out of these, 1409 have title deeds, 2426 have allotment letters and 3246 do not have allotment letters. Some of the land owners have paid SFT funds.
- 3. The National and County Government have invested in the settlement scheme including administrative boundaries comprising Two (2) Locations (Kimoriot and Mochongoi) and Five (5) Sub Locations (Kimoriot, Kamailel, Mochongoi, Kapkechir and Kapnarok); many public utilities such as primary schools, secondary schools, health facilities, water projects, infrastructure (roads, electricity) among others as detailed in section 5.4 in this report.
- 4. Mochongoi settlement scheme land cover at the time of study consisted of 15.3% tree cover; 4.7% Shrub cover; 8.7% grass land; 71% crop land; 0.2% bare areas and 0.1% built areas. Combining tree and shrub covers gives a total of 20% vegetation cover. This is above the 10% vegetation cover recommended under the Constitution of Kenya 2010 and Forest Conservation and Management Act No 34 of 2016.
- 5. Due to lack of clear boundary/cutline between the forest and the settlement scheme, there has been encroachment beyond into community reserve forest, catchment and riparian areas.