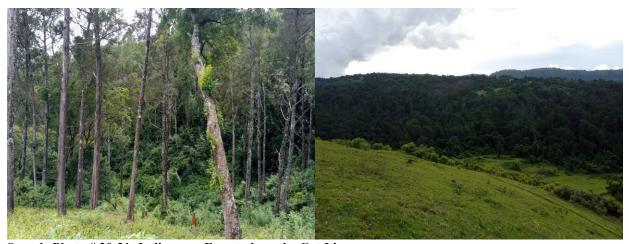

#### It was established that:

- 1. The people have settled in Mochongoi Settlement Scheme and practiced crop and livestock production and other activities.
- 2. Mochongoi settlement scheme has been surveyed and consists of 5672 parcels of land in 37 Maps ("RIMs") covering a total acreage of 10,056.36 hectares (Ha). Out of these, 1409 have title deeds, 2426 have allotment letters and 3246 do not have allotment letters. Some of the land owners have paid SFT funds.
- 3. The National and County Government have invested in the settlement scheme including administrative boundaries comprising Two (2) Locations (Kimoriot and Mochongoi) and Five (5) Sub Locations (Kimoriot, Kamailel, Mochongoi, Kapkechir and Kapnarok); many public utilities such as primary schools, secondary schools, health facilities, water projects, infrastructure (roads, electricity) among others as detailed in section 5.4 in this report.
- 4. Mochongoi settlement scheme land cover at the time of study consisted of 15.3% tree cover; 4.7% Shrub cover; 8.7% grass land; 71% crop land; 0.2% bare areas and 0.1% built areas. Combining tree and shrub covers gives a total of 20% vegetation cover. This is above the 10% vegetation cover recommended under the Constitution of Kenya 2010 and Forest Conservation and Management Act No 34 of 2016.
- 5. Due to lack of clear boundary/cutline between the forest and the settlement scheme, there has been encroachment beyond into community reserve forest, catchment and riparian areas.