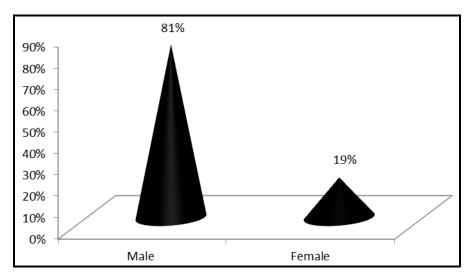

are given in the pie charts and graphs below.

## 4.6.9.1 Summary of Questionnaires Response (Block I: Mochongoi)



Figure 3: Percentage of Respondents by Gender (Block I)



Figure 4: Percentage of Respondents on Years as Resident (Block I)



Figure 5: Percentage of Respondents on Human Wildlife Conflict (Block I)



Figure 6: Percentage of Respondents on Wildlife involved in Conflict (Block I)



Figure 7: Percentage of Respondents on Community Intervention on Climate Change (Block I)



Figure 8: Percentage of Respondents on Benefits of Degazettement (Block I)



Figure 9: Percentage of Respondents on Negative Impacts of Degazettement (Block I)



Figure 10: Percentage of Respondents on Mitigation Measures (Block I)

## 4.6.9.2 Summary of Questionnaires Response (Block II: Kamailel)



Figure 11: Percentage of Respondents by Gender (Block II)



Figure 12: Percentage of Respondents on Years as Resident (Block II)



Figure 13: Percentage of Respondents on Human Wildlife Conflict (Block II)



Figure 14: Percentage of Respondents on Wildlife involved in Conflict (Block II)



Figure 15: Percentage of Respondents on Community Intervention on Climate Change (Block II)



Figure 16: Percentage of Respondents on Benefits of Degazettement (Block II)



Figure 17: Percentage of Respondents on Negative Impacts of Degazettement (Block II)



Figure 18: Percentage of Respondents on Mitigation Measures (Block II)

## 4.6.9.3 Summary of Questionnaires Response (Block III: Kimoriot)



Figure 19: Percentage of Respondents by Gender (Block III)



Figure 20: Percentage of Respondent