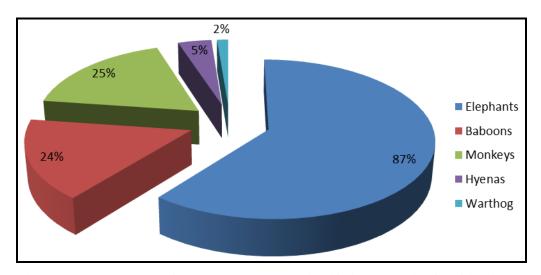

heme as contained in the questionnaires and how to fill them. They were told to freely fill the questionnaires individually and give a clear picture of Mochongoi settlement Scheme including potential (positive and negative), mitigation measures for adverse effects and how to resolve conflicts among other information indicated in the questionnaire. A total of 185 respondents were involved (55 for block I, 80 for Block II and 50 for Block III).

The summaries of questionnaires are given in the pie charts and graphs below.

## 4.6.9.1 Summary of Questionnaires Response (Block I: Mochongoi)



Figure 3: Percentage of Respondents by Gender (Block I)



Figure 4: Percentage of Respondents on Years as Resident (Block I)



Figure 5: Percentage of Respondents on Human Wildlife Conflict (Block I)



Figure 6: Percentage of Respondents on Wildlife involved in Conflict (Block I)



Figure 7: Percentage of Respondents on Community Intervention on Climate Change (Block I)



Figure 8: Percentage of Respondents on Benefits of Degazettement (Block I)



Figure 9: Percentage of Respondents on Negative Impacts of Degazettement (Block I)



Figure 10: Percentage of Respondents on Mitigation Measures (Block I)

## 4.6.9.2 Summary of Questionnaires Response (Block II: Kamailel)



Figure 11: Percentage of Respondents by Gender (Block II)



Figure 12: Percentage of Respondents on Years as Resident (Block II)



Figure 13: Percentage of Respondents on Human Wildlife Conflict (Block II)



Figure 14: Percentage of Respondents on Wildlife involved in Conflict (Block II)



Figure 15: Percentage o