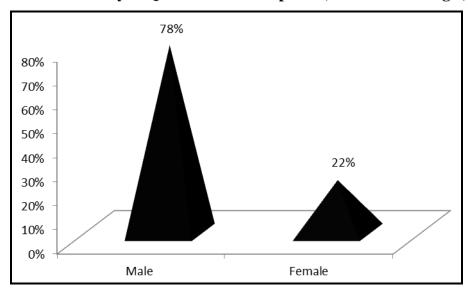

#### LIST OF FIGURES

- Figure 1: Map of Kenya Showing Baringo County
- Figure 2: Map of Baringo County Showing Neighbouring Counties
- Figure 3: Percentage of Respondents by Gender (Block I)
- Figure 4: Percentage of Respondents on Years as Resident (Block I)
- Figure 5: Percentage of Respondents on Human Wildlife Conflict (Block I)
- Figure 6: Percentage of Respondents on Wildlife involved in Conflict (Block I)
- Figure 7: Percentage of Respondents on Community Intervention on Climate Change (Block I)
- Figure 8: Percentage of Respondents on Benefits of Degazettement (Block I)
- Figure 9: Percentage of Respondents on Negative Impacts of Degazettement (Block I)
- Figure 10: Percentage of Respondents on Mitigation Measures (Block I)
- Figure 11: Percentage of Respondents by Gender (Block II)
- Figure 12: Percentage of Respondents on Years as Resident (Block II)
- Figure 13: Percentage of Respondents on Human Wildlife Conflict (Block II)
- Figure 14: Percentage of Respondents on Wildlife involved in Conflict (Block II)
- Figure 15: Percentage of Respondents on Community Intervention on Climate Change (Block II)
- Figure 16: Percentage of Respondents on Benefits of Degazettement (Block II)
- Figure 17: Percentage of Respondents on Negative Impacts of Degazettement (Block II)
- Figure 18: Percentage of Respondents on Mitigation Measures (Block II)
- Figure 19: Percentage of Respondents by Gender (Block III)
- Figure 20: Percentage of Respondents on Years as Resident (Block III)
- Figure 21: Percentage of Respondents on Human Wildlife Conflict (Block III)
- Figure 22: Percentage of Respondents on Wildlife involved in Conflict (Block III)
- Figure 23: Percentage of Respondents on Community Intervention on Climate Change (Block III)
- Figure 24: Percentage of Respondents on Benefits of Degazettement (Block III)