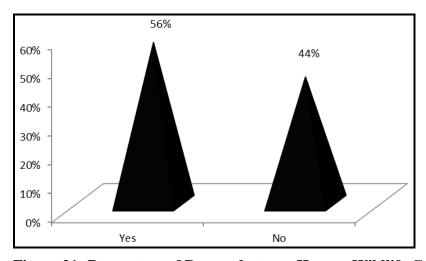

#### LIST OF FIGURES

- Figure 1: Map of Kenya Showing Baringo County
- Figure 2: Map of Baringo County Showing Neighbouring Counties
- Figure 3: Percentage of Respondents by Gender (Block I)
- Figure 4: Percentage of Respondents on Years as Resident (Block I)
- Figure 5: Percentage of Respondents on Human Wildlife Conflict (Block I)
- Figure 6: Percentage of Respondents on Wildlife involved in Conflict (Block I)
- Figure 7: Percentage of Respondents on Community Intervention on Climate Change (Block I)
- Figure 8: Percentage of Respondents on Benefits of Degazettement (Block I)
- Figure 9: Percentage of Respondents on Negative Impacts of Degazettement (Block I)
- Figure 10: Percentage of Respondents on Mitigation Measures (Block I)
- Figure 11: Percentage of Respondents by Gender (Block II)
- Figure 12: Percentage of Respondents on Years as Resident (Block II)
- Figure 13: Percentage of Respondents on Human Wildlife Conflict (Block II)
- Figure 14: Percentage of Respondents on Wildlife involved in Conflict (Block II)
- Figure 15: Percentage of Respondents on Community Intervention on Climate Change (Block II)
- Figure 16: Percentage of Respondents on Benefits of Degazettement (Block II)
- Figure 17: Percentage of Respondents on Negative Impacts of Degazettement (Block II)
- Figure 18: Percentage of Respondents on Mitigation Measures (Block II)
- Figure 19: Percentage of Respondents by Gender (Block III)
- Figure 20: Percentage of Respondents on Years as Resident (Block III)
- Figure 21: Percentage of Respondents on Human Wildlife Conflict (Block III)
- Figure 22: Percentage of Respondents on Wildlife involved in Conflict (Block III)
- Figure 23: Percentage of Respondents on Community Intervention on Climate Change (Block III)
- Figure 24: Percentage of Respondents on Benefits of Degazettement (Block III)