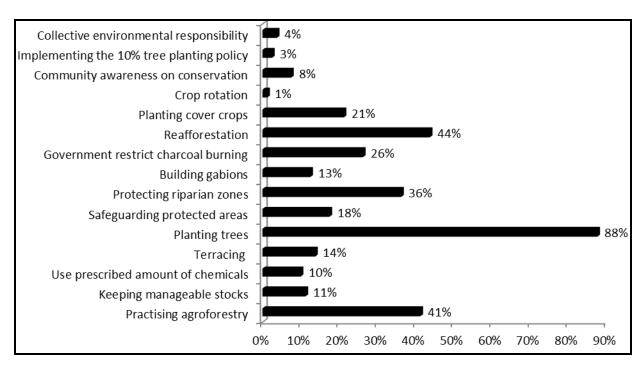

Mitigation measures have been proposed to the above adverse effects (negative impacts). These mitigation measures vary from immediate to long term. The Immediate On-site (Insitu) Interventions include:

- a) Establish a boundary/cutline between the settlement scheme and forest, wildlife areas/corridors. This will discourage encroachment into the forest/wildlife areas and restrict movement across the boundary of human, livestock and wildlife to avoid human-wildlife, livestock-wildlife and crop-wildlife conflicts. This will also enable compensation for crop damage, livestock loss and loss of human life from wildlife especially elephants, monkeys, hyenas and baboons among others.
- b) KWS need to consider putting up an electric fence to restrict wildlife from entering the settlement scheme and causing havoc including crop damage, loss of livestock and human life. In addition, KWS to strengthen commitment on reducing poaching.
- c) Establishing tree nurseries, planting trees, cover crops and tree crops. There is need for reforestation of degraded areas and implementing the 10% tree planting and vegetation cover policy. Ol Arabel CFA and KFS need to mainstream tree planting and rehabilitation of degraded areas within Mochongoi settlement scheme by encouraging the community to take lead role emulating the few examples of residents who have embraced the 10% vegetation cover policy and commercial tree planting.
- d) Good crop and livestock husbandry including crop rotation, terracing, mulching, controlled use of agro-chemicals for weeding, pest control by using prescribed amounts of agro-chemicals and safe use. There is need for cultivation away from riparian zones and steep slopes.
- e) Practise sustainable crop and livestock production by embracing Climate Smart Agriculture (CSA) within Mochongoi Settlement Scheme.
- f) Soil and Water Conservation measures including construction of conservation dams, gabions among others. There is need to mainstream soil and water conservation in every agricultural activity in Mochongoi Settlement Scheme.

- g) Controlling animal stocks to manageable stocks (avoid overstocking/overgrazing). There is need to practise intensive livestock production as opposed to the traditional livestock keeping (nomadism) trespassing every available land including the forest.
- h) Safeguarding protected areas including water catchment, riparian zones, reserved forests, wetlands among others. There is need to reduce and or eliminate illegal logging and charcoal burning in the protected areas.
- Increasing development and use of renewable energy where possible and applicable for instance solar energy in water supply and agro-processing and value addition e.g. drying process; heating among other processes and activities.
- j) Community environment civil education for awareness and collective responsibility on the concept of conservation and sustainability.
- k) Ol Arabel CFA, KFS and WRA to establish catchment/riparian management committees in the entire Mochongoi settlement scheme. They need to establish guidelines for the management of catchment/riparian/protected areas as well as enforcement and in compliance with the National and County policies, legislation, regulation, rules and guidelines.
- 1) County Ministry of Agriculture, Livestock and Fisheries to promote good crop and livestock husbandry in the entire Mochongoi settlement scheme.