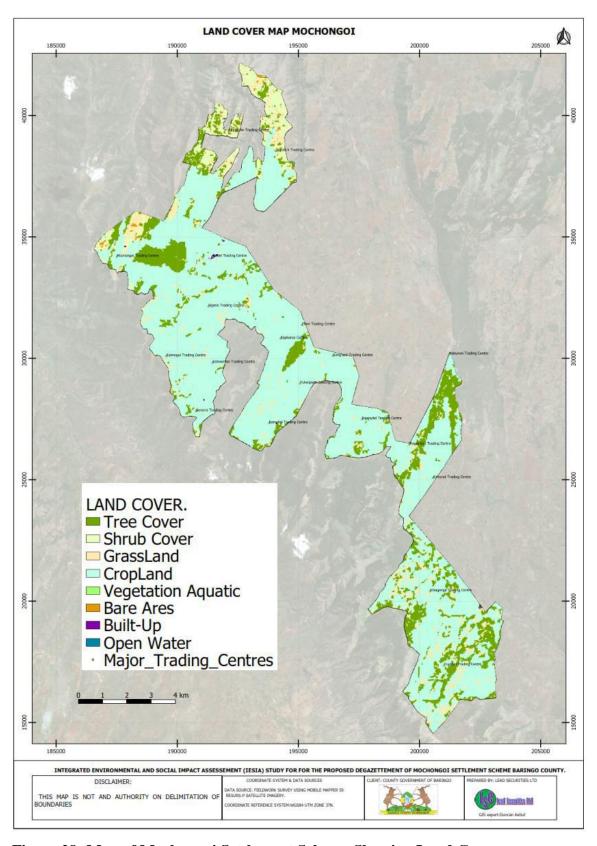

#### It was established that:

- 1. The people have settled in Mochongoi Settlement Scheme and practiced crop and livestock production and other activities.
- 2. Mochongoi settlement scheme has been surveyed and consists of 5672 parcels of land in 37 Maps ("RIMs") covering a total acreage of 10,056.36 hectares (Ha). Out of these, 1409 have title deeds, 2426 have allotment letters and 3246 do not have allotment letters. Some of the land owners have paid SFT funds.
- 3. The National and County Government have invested in the settlement scheme including administrative boundaries comprising Two (2) Locations (Kimoriot and Mochongoi) and Five (5) Sub Locations (Kimoriot, Kamailel, Mochongoi, Kapkechir and Kapnarok); many public utilities such as primary schools, secondary schools, health facilities, water projects, infrastructure (roads, electricity) among others as detailed in section 5.4 in this report.
- 4. Mochongoi settlement scheme land cover at the time of study consisted of 15.3% tree cover; 4.7% Shrub cover; 8.7% grass land; 71% crop land; 0.2% bare areas and 0.1% built areas. Combining tree and shrub covers gives a total of 20% vegetation cover. This is above the 10% vegetation cover recommended under the Constitution of Kenya 2010 and Forest Conservation and Management Act No 34 of 2016.
- 5. Due to lack of clear boundary/cutline between the forest and the settlement scheme, there has been encroachment beyond into community reserve forest, catchment and riparian areas.

Figure 28: Map of Mochongoi Settlement Scheme Showing Land Cover