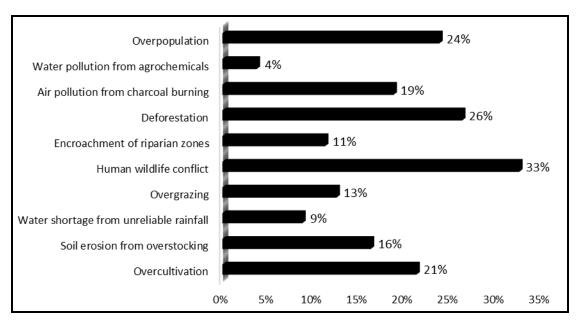

However there are adverse effects (negative impacts) including: 1) Reduction in forest cover due to deforestation, logging, and charcoal burning among others); 2) Soil erosion from crop and livestock production (over-cultivation and overstocking/ overgrazing) and other human activities leading to landscape degradation, water pollution and siltation of water pans and dams; 3) Encourages increase in population leading to increased pressure on natural resources; 4) Degradation of cultural and recreation sites; 5) Encroachment into wildlife areas and corridors leading to wildlife habitat degradation, poaching and wildlife migration; 6) Human wildlife conflict leading to crop damage, loss of livestock and human life; 7) Encroachment of catchment areas and riparian zones leading to catchment degradation; 8) Loss of biodiversity; 9) Water shortage from unreliable rainfall due to water catchment degradation especially reduced vegetation cover; 10) Climate change that leads to extreme weather condition including drought, famine and floods; 11) Water pollution from agrochemicals used for crop and livestock production; 12) Increased forest fires from agricultural activities such as burning to clear farms, charcoal burning and even cigarettes; 13) Solid and liquid waste Problems (Environment/Water Pollution); 14) Increased Water Demand putting pressure on existing water sources and rationing; 15) Increased Power Demand putting pressure on existing power sources and rationing; 16) Insecurity from Neighbouring Communities (Pokot) occasioned by cattle rustling particularly at the Northern parts of Block I including Kapkechir and Tuyotich.