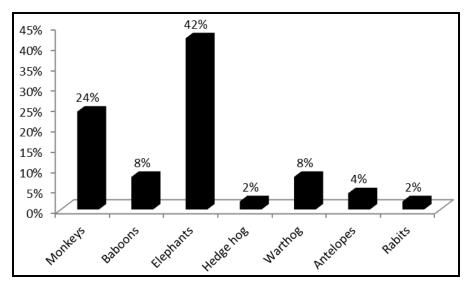

#### LIST OF FIGURES

- Figure 1: Map of Kenya Showing Baringo County
- Figure 2: Map of Baringo County Showing Neighbouring Counties
- Figure 3: Percentage of Respondents by Gender (Block I)
- Figure 4: Percentage of Respondents on Years as Resident (Block I)
- Figure 5: Percentage of Respondents on Human Wildlife Conflict (Block I)
- Figure 6: Percentage of Respondents on Wildlife involved in Conflict (Block I)
- Figure 7: Percentage of Respondents on Community Intervention on Climate Change (Block I)
- Figure 8: Percentage of Respondents on Benefits of Degazettement (Block I)
- Figure 9: Percentage of Respondents on Negative Impacts of Degazettement (Block I)
- Figure 10: Percentage of Respondents on Mitigation Measures (Block I)
- Figure 11: Percentage of Respondents by Gender (Block II)
- Figure 12: Percentage of Respondents on Years as Resident (Block II)
- Figure 13: Percentage of Respondents on Human Wildlife Conflict (Block II)
- Figure 14: Percentage of Respondents on Wildlife involved in Conflict (Block II)
- Figure 15: Percentage of Respondents on Community Intervention on Climate Change (Block II)
- Figure 16: Percentage of Respondents on Benefits of Degazettement (Block II)
- Figure 17: Percentage of Respondents on Negative Impacts of Degazettement (Block II)
- Figure 18: Percentage of Respondents on Mitigation Measures (Block II)
- Figure 19: Percentage of Respondents by Gender (Block III)
- Figure 20: Percentage of Respondents on Years as Resident (Block III)
- Figure 21: Percentage of Respondents on Human Wildlife Conflict (Block III)
- Figure 22: Percentage of Respondents on Wildlife involved in Conflict (Block III)
- Figure 23: Percentage of Respondents on Community Intervention on Climate Change (Block III)
- Figure 24: Percentage of Respondents on Benefits of Degazettement (Block III)