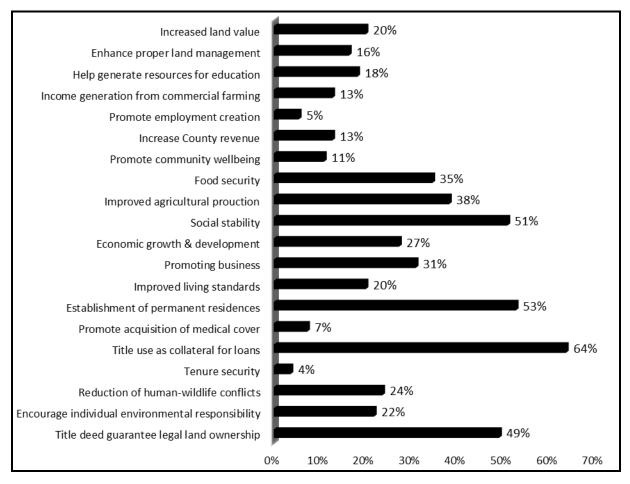

The proposed degazettement of Ol Arabel Forest for Mochongoi Settlement Scheme has the immediate to long-term benefits (positive impacts) including: 1) Enables issuance of title deeds as legal land ownership documents (collateral for loan and acquisition of medical cover

etc); 2) Encourage/promote individual environmental responsibility; 3) Reduction of humanwildlife conflicts due to clear boundary between settlement scheme forest and wildlife areas/corridors; 4) Land tenure security; 5) Increased land value; 6) Establishment of permanent residences; 7) Promote social stability and security of the rural community; 8) Improved agricultural production (increased/improved crop and livestock production); 9) Promotion of food security from crop and livestock production; 10) Promoting business opportunities from agro-based industries including agro-processing and value addition; 11) Improved public health (people will construct toilets thereby reducing OD); 12) Increased income to rural community (Income generation from commercial farming and agribusiness); 13) Reduce conflicts with neighbors especially land disputes; 14) Enhance proper land development and management; 15) Encourages forest protection due to clear boundary between the forest and settlement; 16) Enables compensation for crop damages by wildlife; 17) Promotes rural employment creation; 18) Reduces Rural Poverty; 19) Improves Livelihood and living standards of the rural community; 20) Improves infrastructure (roads, electricity, water etcetera); 21) Increases Generation of Revenue to the Government; 22) Promote Economic Growth and Development among many other direct and indirect benefits.