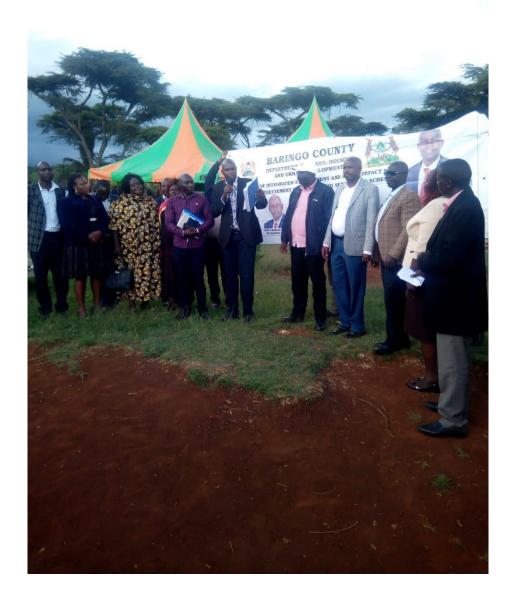

The IESIA study approach involved: 1) Preparation and submission of TOR for IESIA study to NEMA HQs (11/10/2019); 2) Approval of TOR for IESIA study by NEMA HQs (16/10/2019); 3) Launching of IESIA study (22/11/2019); 4) Planning and Mobilization for IESIA (12/12/2019); 5) identification of stakeholders; 6) leaders consultative meetings; 7) key informant interviews; 8) social economic survey; 9) open public consultative meeting (Barazas); 10) administrative of structured questionnaires 11) review of RIMs/Survey Maps;

12) inventory of public utilities; 13) Delineation of Boundary/Cut Line; 14) preparation of IESIA draft report; 15) Presentation of draft report to stakeholders for review, comments, suggestions and recommendations (18/11/2020) (validation #1); 16) Presentation of draft report to communities in the settlement scheme for review, comments, suggestions and recommendations (16-18/12/2020) (validation #2); 17) Preparation of final IESIA study report; 18) Submission of IESIA study report to NEMA HQs.