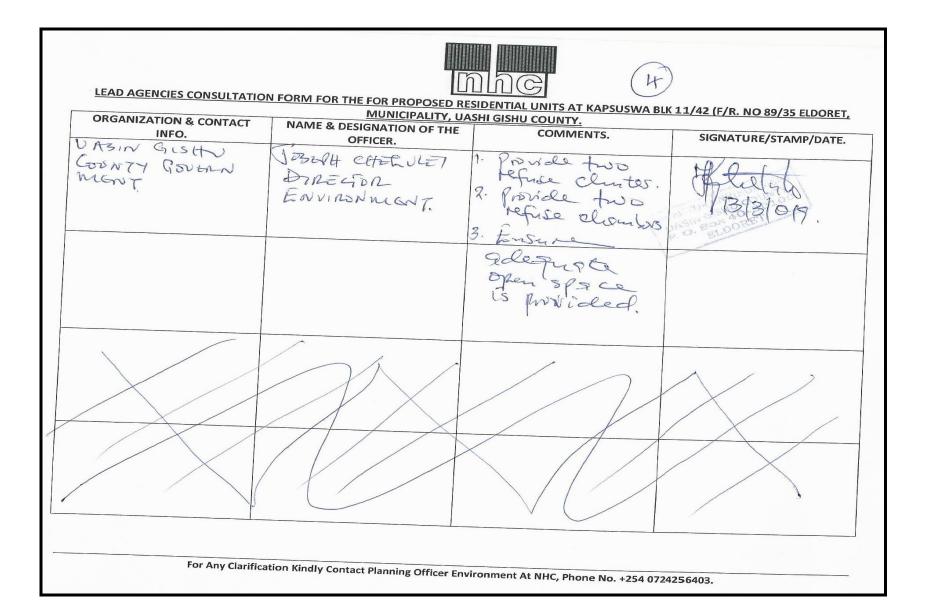

|











## LEAD AGENCIES CONSULTATION FORM FOR THE FOR PROPOSED RESIDENTIAL UNITS AT KAPSUSWA BLK 11/42 (F/R. NO 89/35 ELDORET, MUNICIPALITY, UASHI GISHU COUNTY.

| ORGANIZATION & CONTACT                              | NAME & DESIGNATION OF THE | COMMENTS.                                                       | SIGNATURE/STAMP/DATE. |
|-----------------------------------------------------|---------------------------|-----------------------------------------------------------------|-----------------------|
| INFO.                                               | OFFICER.                  |                                                                 |                       |
| WATER RESOURCES<br>AUTHORITY, WRA<br>KUY SUB REGIOT | WARPCO                    | DThe proposed project site is c