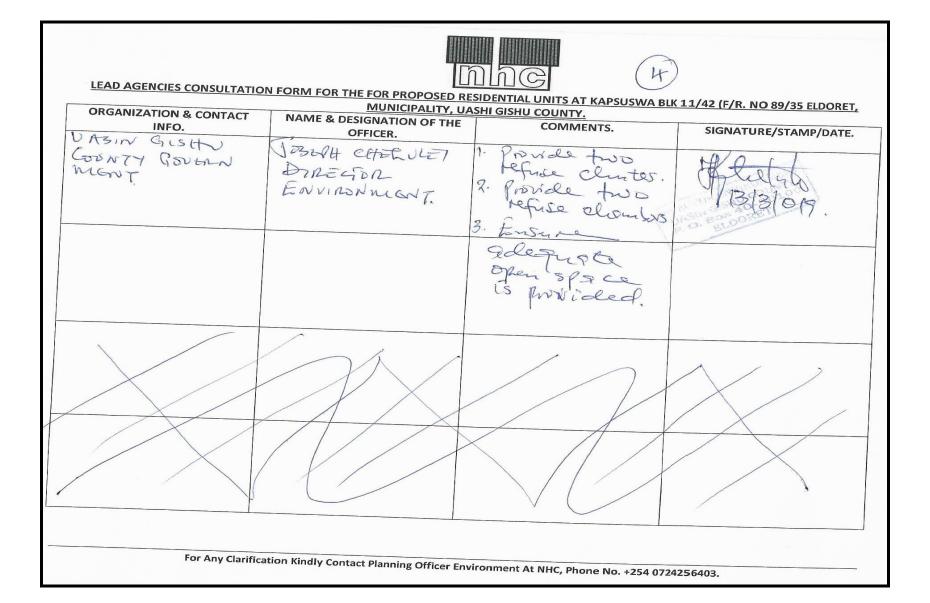

|











## LEAD AGENCIES CONSULTATION FORM FOR THE FOR PROPOSED RESIDENTIAL UNITS AT KAPSUSWA BLK 11/42 (F/R. NO 89/35 ELDORET, MUNICIPALITY, UASHI GISHU COUNTY.

| ORGANIZATION & CONTACT                              | NAME & DESIGNATION OF THE | COMMENTS.                                                       | SIGNATURE/STAMP/DATE. |
|-----------------------------------------------------|---------------------------|-----------------------------------------------------------------|-----------------------|
| INFO.                                               | OFFICER.                  |                                                                 |                       |
| WATER RESOURCES<br>AUTHORITY, WRA<br>KUY SUB REGIOT | WARPCO                    | DThe proposed project site is