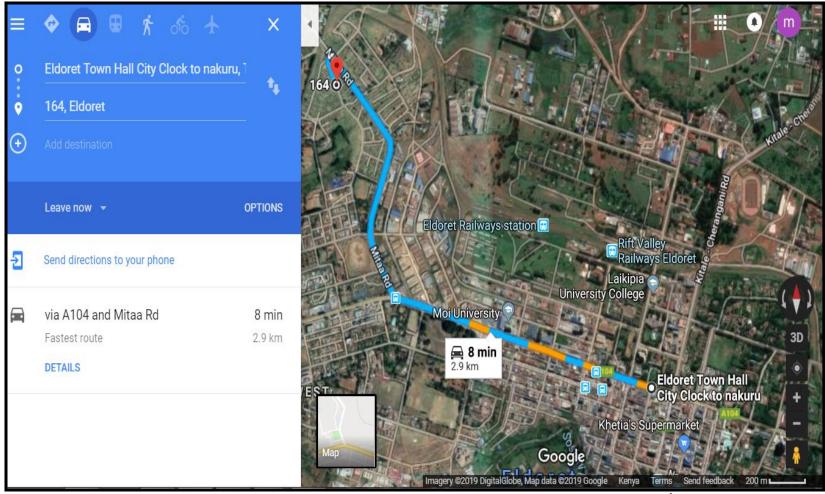

Tel: +254 33312147/9,

Mobile No: 0724256403 / 0735993030,

Fax: +254 (020) 311318.

Email: info@nhckenya.co.ke

GPS COORDINATES: Lat: 0.530245<sup>0</sup>, Long: 35.259458<sup>0</sup>, Elev: 2080M.

By
Lead Expert.
Mwongera Murungi.
National Housing Corporation.
TEL: +254 33312147 / 9