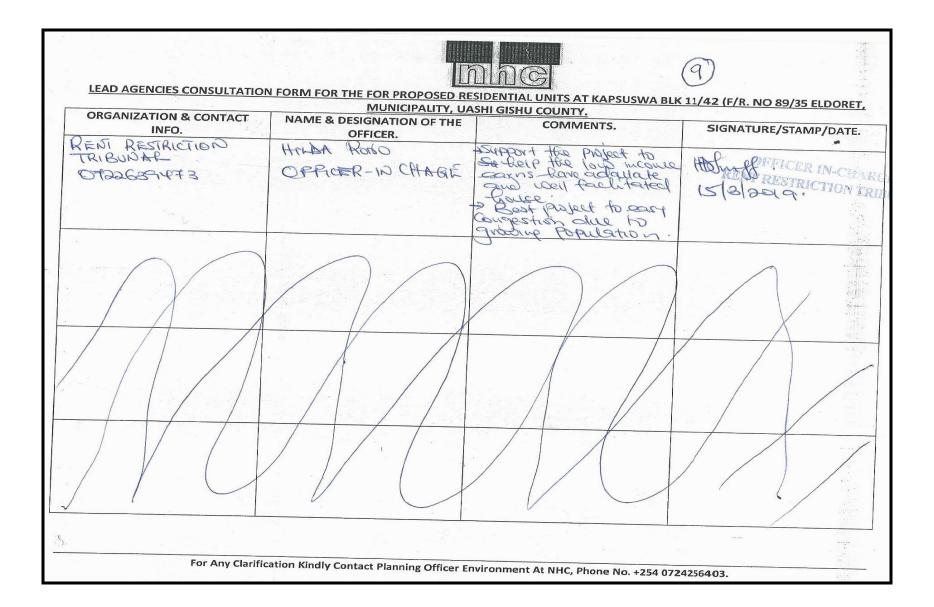

|
|                                                                       |        |                                      | 2. Provide Anticheste dural<br>plane for Approval<br>3. Nominate a Sefety<br>Superview and Sulmit |                      | 4 1 1 5<br>- 1 2 2 2<br>- 1 2 |





|                                   | idential Units On Plot Title No. Eldoret Municipalit<br>Gishu County. | y Block 11/42, Cast |
|-----------------------------------|-----------------------------------------------------------------------|---------------------|
|                                   |                                                                       |                     |
|                                   |                                                                       |                     |
|                                   |                                                                       |                     |
|                                   |                                                                       |                     |
|