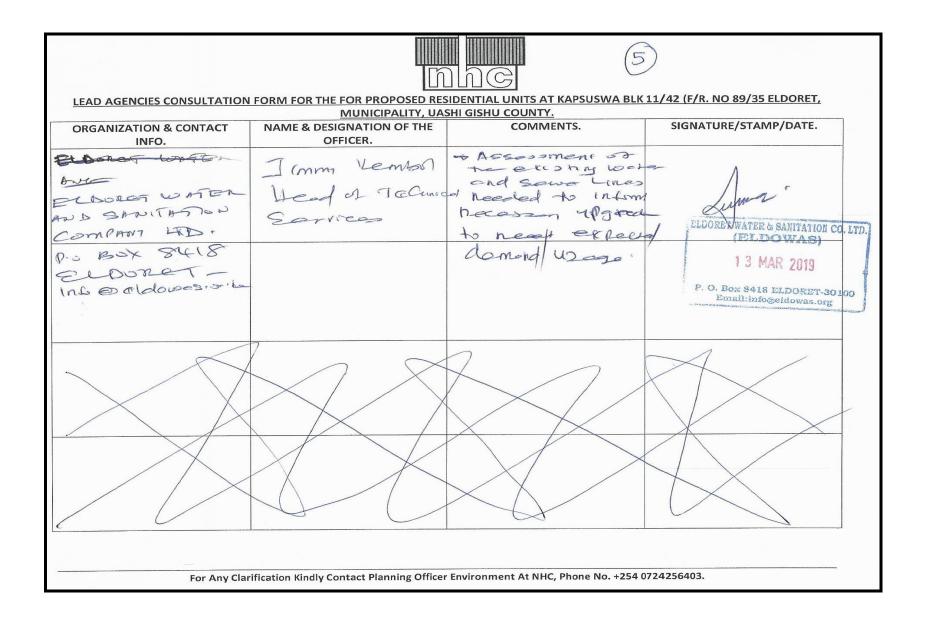

|











## LEAD AGENCIES CONSULTATION FORM FOR THE FOR PROPOSED RESIDENTIAL UNITS AT KAPSUSWA BLK 11/42 (F/R. NO 89/35 ELDORET, MUNICIPALITY, UASHI GISHU COUNTY.

| ORGANIZATION & CONTACT                              | NAME & DESIGNATION OF THE | COMMENTS.                                                       | SIGNATURE/STAMP/DATE. |
|-----------------------------------------------------|---------------------------|-----------------------------------------------------------------|-----------------------|
| INFO.                                               | OFFICER.                  |                                                                 |                       |
| WATER RESOURCES<br>AUTHORITY, WRA<br>KUY SUB REGIOT | WARPCO                    | DThe proposed project site is con