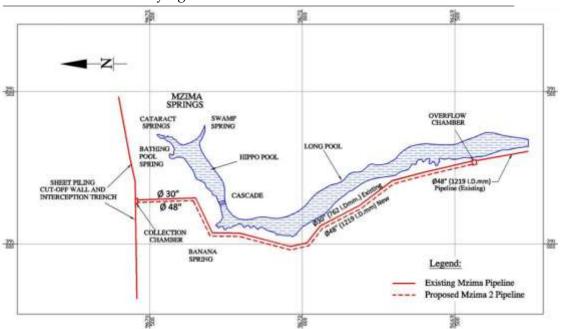

Design analysis found out that the existing waterworks at Mzima Springs have a capacity to abstract the required 1.22 M<sup>3</sup>/s, the bottleneck to transfer this amount is the existing 30"(762 mm), 1,300 m long pipeline between the intake and the overflow chamber.

Reinforced Concrete Break Pressure Tanks with volume of  $400\text{m}^3$  are design to regulating pressure along the pipeline and also provides safety in case of pipe burst as valves limit the discharge. A total of 10 BPTs are designed along the pipeline, each station includes 2 (twin) break pressure tanks, two float valves installed at the inlet of each tank to regulate the water level and flow meter installed at the outlet of break pressure tank.