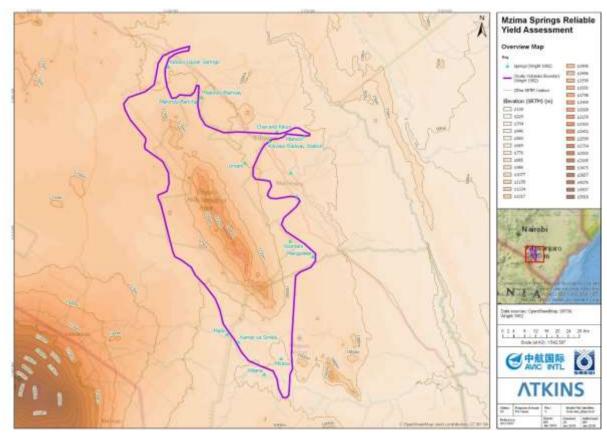

| Impact                                                                              | Mitigation measures                                                                                                                                                                                                                                                                                                                                                                                                                                                                                                                                                                                                                                                                                                                                         |
|-------------------------------------------------------------------------------------|-------------------------------------------------------------------------------------------------------------------------------------------------------------------------------------------------------------------------------------------------------------------------------------------------------------------------------------------------------------------------------------------------------------------------------------------------------------------------------------------------------------------------------------------------------------------------------------------------------------------------------------------------------------------------------------------------------------------------------------------------------------|
|                                                                                     | <ul> <li>Provision of protective devices such as condoms.</li> </ul>                                                                                                                                                                                                                                                                                                                                                                                                                                                                                                                                                                                                                                                                                        |
|                                                                                     | <ul> <li>Ensure project is completed within the set timeframe to minimize<br/>the contact.</li> </ul>                                                                                                                                                                                                                                                                                                                                                                                                                                                                                                                                                                                                                                                       |
| Social and cultural conflicts                                                       | <ul> <li>Sensitize migrant workers on key cultural sensitivities of the host community.</li> <li>Ensure fairness in recruitment of workforce by ensuring that local people get priority of the jobs that they can perform.</li> <li>Create open communication for people to channel their grievances to avoid rumours and fake news with respect to the proposed project.</li> <li>Engage with local leaders at all times.</li> <li>Create a project committee with representation of all actors.</li> </ul>                                                                                                                                                                                                                                                |
| Risk of over abstraction of water from Mzima springs  Reduced water volume for wild | <ul> <li>Strengthen water intake monitoring</li> <li>Increase the quantity of rainfall stations, especially in the ridge area</li> <li>Strengthen the discharge monitoring of Mzima Springs and other major springs that have Chyulu aquifer as the water source.</li> <li>Proponent to work with stakeholders in order to secure Mzima Springs catchment areas.</li> <li>Proponent should work with appropriate stakeholders and develop a payment for ecosystem service scheme in which the users of water from Mzima Springs pay for the conservation and protection of the spring's water catchment.</li> <li>Proponent should consider constructing extra water line and watering points/troughs to discourage overconcentration of animals</li> </ul> |
| animals                                                                             | <ul> <li>in Mzima springs during the dry seasons.</li> <li>Abstract only the licensed volume from the springs.</li> <li>Encourage development of other water sources downstream such as dams to harvest rain water.</li> </ul>                                                                                                                                                                                                                                                                                                                                                                                                                                                                                                                              |