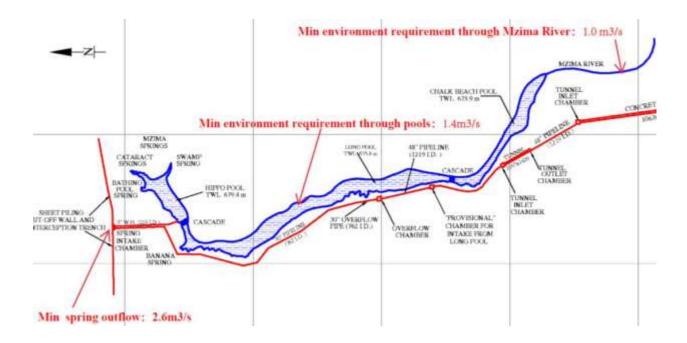

| Impact                                                                              | Mitigation measures                                                                                                                                                                                                                                                                                                                                                                                                                                                                                                                                                                                                                                                                                                                                         |
|-------------------------------------------------------------------------------------|-------------------------------------------------------------------------------------------------------------------------------------------------------------------------------------------------------------------------------------------------------------------------------------------------------------------------------------------------------------------------------------------------------------------------------------------------------------------------------------------------------------------------------------------------------------------------------------------------------------------------------------------------------------------------------------------------------------------------------------------------------------|
|                                                                                     | <ul> <li>Provision of protective devices such as condoms.</li> </ul>                                                                                                                                                                                                                                                                                                                                                                                                                                                                                                                                                                                                                                                                                        |
|                                                                                     | <ul> <li>Ensure project is completed within the set timeframe to minimize<br/>the contact.</li> </ul>                                                                                                                                                                                                                                                                                                                                                                                                                                                                                                                                                                                                                                                       |
| Social and cultural conflicts                                                       | <ul> <li>Sensitize migrant workers on key cultural sensitivities of the host community.</li> <li>Ensure fairness in recruitment of workforce by ensuring that local people get priority of the jobs that they can perform.</li> <li>Create open communication for people to channel their grievances to avoid rumours and fake news with respect to the proposed project.</li> <li>Engage with local leaders at all times.</li> <li>Create a project committee with representation of all actors.</li> </ul>                                                                                                                                                                                                                                                |
| Risk of over abstraction of water from Mzima springs  Reduced water volume for wild | <ul> <li>Strengthen water intake monitoring</li> <li>Increase the quantity of rainfall stations, especially in the ridge area</li> <li>Strengthen the discharge monitoring of Mzima Springs and other major springs that have Chyulu aquifer as the water source.</li> <li>Proponent to work with stakeholders in order to secure Mzima Springs catchment areas.</li> <li>Proponent should work with appropriate stakeholders and develop a payment for ecosystem service scheme in which the users of water from Mzima Springs pay for the conservation and protection of the spring's water catchment.</li> <li>Proponent should consider constructing extra water line and watering points/troughs to discourage overconcentration of animals</li> </ul> |
| animals                                                                             | <ul> <li>in Mzima springs during the dry seasons.</li> <li>Abstract only the licensed volume from the springs.</li> <li>Encourage development of other water sources downstream such as dams to harvest rain water.</li> </ul>                                                                                                                                                                                                                                                                                                                                                                                                                                                                                                                              |