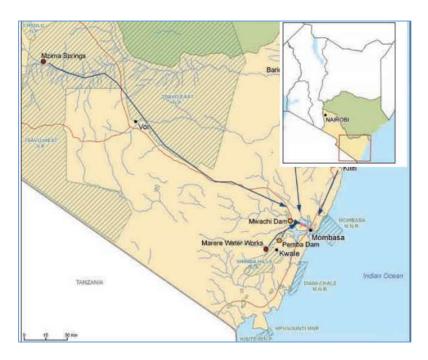

#### 3.0 Project Description

The Project involves funding, design and construction of 220km of diameter 1,200mm pipeline and related appurtenances capable of transmitting 105,000m3/d of water from Mzima Springs to various coastal region towns in Taita Taveta, Kwale, Kilifi and Mombasa Counties. The project shall comprise of the headwork, the intake, the main water supply pipeline, Break pressure tanks, water supply along the pipeline route and water delivery to the terminal tanks at Mazeras.