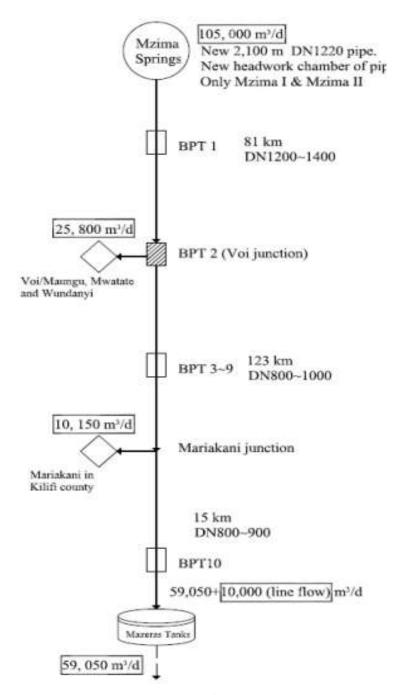

#### 3.0 Project Description

The Project involves funding, design and construction of 220km of diameter 1,200mm pipeline and related appurtenances capable of transmitting 105,000m3/d of water from Mzima Springs to various coastal region towns in Taita Taveta, Kwale, Kilifi and Mombasa Counties. The project shall comprise of the headwork, the intake, the main water supply pipeline, Break pressure tanks, water supply along the pipeline route and water delivery to the terminal tanks at Mazeras.

Reinforced Concrete Break Pressure Tanks with volume of  $400\text{m}^3$  are design to regulating pressure along the pipeline and also provides safety in case of pipe burst as valves limit the discharge. A total of 10 BPTs are designed along the pipeline, each station includes 2 (twin) break pressure tanks, two float valves installed at the inlet of each tank to regulate the water level and flow meter installed at the outlet of break pressure tank.