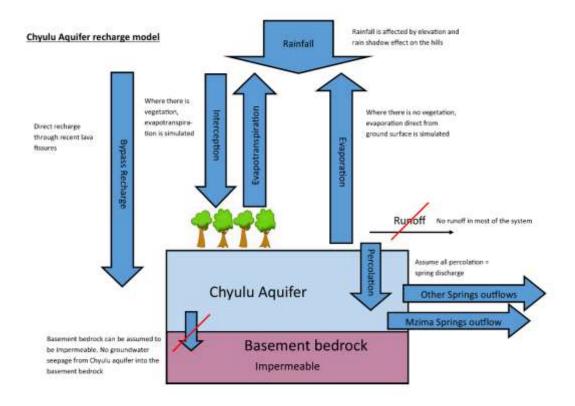

| Impact                                                                              | Mitigation measures                                                                                                                                                                                                                                                                                                                                                                                                                                                                                                                                                                                                                                                                                                                                         |
|-------------------------------------------------------------------------------------|-------------------------------------------------------------------------------------------------------------------------------------------------------------------------------------------------------------------------------------------------------------------------------------------------------------------------------------------------------------------------------------------------------------------------------------------------------------------------------------------------------------------------------------------------------------------------------------------------------------------------------------------------------------------------------------------------------------------------------------------------------------|
|                                                                                     | <ul> <li>Provision of protective devices such as condoms.</li> </ul>                                                                                                                                                                                                                                                                                                                                                                                                                                                                                                                                                                                                                                                                                        |
|                                                                                     | <ul> <li>Ensure project is completed within the set timeframe to minimize<br/>the contact.</li> </ul>                                                                                                                                                                                                                                                                                                                                                                                                                                                                                                                                                                                                                                                       |
| Social and cultural conflicts                                                       | <ul> <li>Sensitize migrant workers on key cultural sensitivities of the host community.</li> <li>Ensure fairness in recruitment of workforce by ensuring that local people get priority of the jobs that they can perform.</li> <li>Create open communication for people to channel their grievances to avoid rumours and fake news with respect to the proposed project.</li> <li>Engage with local leaders at all times.</li> <li>Create a project committee with representation of all actors.</li> </ul>                                                                                                                                                                                                                                                |
| Risk of over abstraction of water from Mzima springs  Reduced water volume for wild | <ul> <li>Strengthen water intake monitoring</li> <li>Increase the quantity of rainfall stations, especially in the ridge area</li> <li>Strengthen the discharge monitoring of Mzima Springs and other major springs that have Chyulu aquifer as the water source.</li> <li>Proponent to work with stakeholders in order to secure Mzima Springs catchment areas.</li> <li>Proponent should work with appropriate stakeholders and develop a payment for ecosystem service scheme in which the users of water from Mzima Springs pay for the conservation and protection of the spring's water catchment.</li> <li>Proponent should consider constructing extra water line and watering points/troughs to discourage overconcentration of animals</li> </ul> |
| animals                                                                             | <ul> <li>in Mzima springs during the dry seasons.</li> <li>Abstract only the licensed volume from the springs.</li> <li>Encourage development of other water sources downstream such as dams to harvest rain water.</li> </ul>                                                                                                                                                                                                                                                                                                                                                                                                                                                                                                                              |