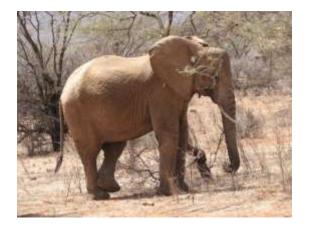

| Impact                                                                                                              | Mitigation measures                                                                                                                                                                                                                                                                                                                                                                                                                                                                                                                                                                                              |
|---------------------------------------------------------------------------------------------------------------------|------------------------------------------------------------------------------------------------------------------------------------------------------------------------------------------------------------------------------------------------------------------------------------------------------------------------------------------------------------------------------------------------------------------------------------------------------------------------------------------------------------------------------------------------------------------------------------------------------------------|
| <ul> <li>Habitat loss,<br/>degradation and<br/>fragmentation</li> </ul>                                             | <ul> <li>Restrict the operations relating to installation of the new pipeline to the existing pipeline wayleave,</li> <li>Restore cleared areas as soon as the pipes are installed and ensure landscaping to minimize soil erosion.</li> <li>Earthworks in ecologically sensitive areas including steep hillsides and river crossings need to be carried with great caution.</li> <li>Leveling and replanting and should be made mandatory.</li> </ul>                                                                                                                                                           |
| <ul> <li>Interference         with wild         animal         distribution and         ranging patterns</li> </ul> | <ul> <li>Use of less noisy machinery and equipment,</li> <li>Use of minimal number of vehicles and other equipment in the national parks</li> <li>Using an optimal workforce.</li> <li>Worker's camps should be located outside the national park.</li> </ul>                                                                                                                                                                                                                                                                                                                                                    |
| Potential for human wildlife conflicts – the risk of death or injury among workers                                  | <ul> <li>Reducing the human footprint associated with water pipeline will be limited through controlling the number of workers allowed project site during the implementation, operation and decommissioning phases.</li> <li>At the beginning of the project, the workers will need to be briefed on the dangers they will be exposed to while working in wildlife habitats. They will be educated on how best to behave and protect themselves from dangerous animals.</li> <li>The workers should be accompanied by armed KWS rangers while working in the parks and other wildlife rich habitats.</li> </ul> |
| <ul> <li>Interference         with tourism         activities</li> </ul>                                            | <ul> <li>It will be crucial that the work at these sites be carried out as fast as possible and with as minimal impacts on biodiversity and aesthetics as possible.</li> <li>Pipeline trenches and other excavated sites should be covered as soon.</li> <li>Where practical, most of the work should be timed to coincide with low tourism season/time of day.</li> </ul>                                                                                                                                                                                                                                       |
| <ul> <li>Increased         poaching of         wild animals.</li> </ul>                                             | <ul> <li>Security agencies including Kenya Wildlife Service (KWS) should increase anti-poaching effort</li> <li>Avoiding establishment of workers' camps inside the parks and other wildlife rich habitats, in the area and minimizing human traffic within the area of operation.</li> <li>Enlisting the support of local community in ant-poaching activities</li> </ul>                                                                                                                                                                                                                                       |