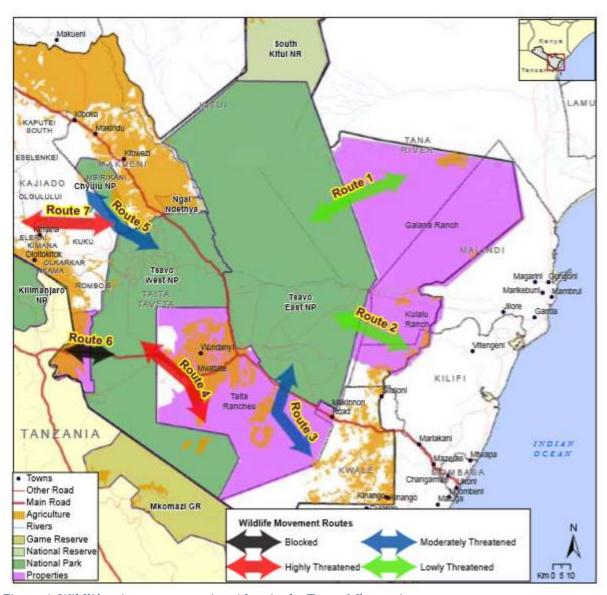

| Protected Species     |
| Red-headed agama lizard            | Agama agama                        | LC                  | Invasive              |
| Reed Frog                          | Afrixalus pygmaeus septentrionalis | LC                  | Endemic to Tsavo Area |
| Savannah monitor lizard            | Varanus albigularis                | LC                  | Protected Species     |
| Scheffler's Dwarf Gecko            | Scheffler's Dwarf Gecko            | DD                  |                       |
| Sheldrick's reed frog              | Hyperolius sheldricki              | LC                  | Endemic to Tsavo Area |
| Slender/graceful Chameleon         | Chamaeleo gracilis                 | LC                  |                       |

# 4.10.6 Wildlife migration routes



Figure 4: Wildlife migratory routes/corridors in the Tsavo-Mkomazi ecosystem (Ojwang, et al, 2017)

Project area, particularly in the Tsavo ecosystem, has high wild animal densities (Ojwang' et al , 2017). Towards the Southern Part of Tsavo East National Park the pipeline will cut across at least one documented elephant migration corridor that links the Tsavo elephant population to Kwale County. It is possible that there are other undocumented migration corridors. Care should be taken to avoid blocking the migration corridors by ensuring that no trenches are left uncovered and no structure including workers camps are set up in such areas. Due to higher possibilities of human elephant conflicts along migration routes, the workers will need to be accompanied by KWS rangers when working in