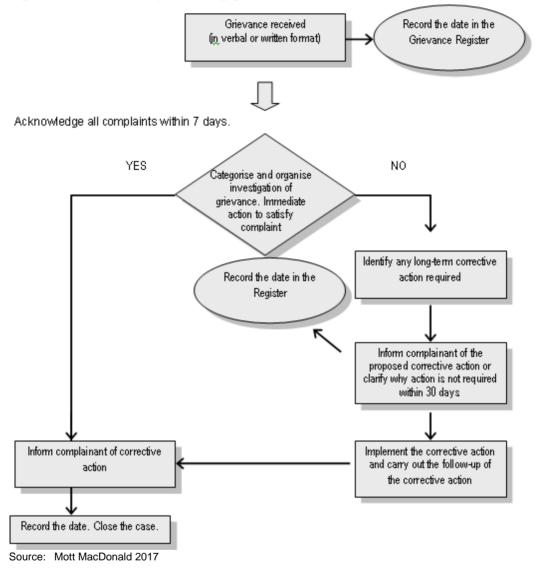

ed. The complainant did not accept the proposed resolution and has appealed to other entities for resolution
- Abandoned. The complainant is no longer contactable and efforts to trace whereabouts have been unsuccessful

The complainant has recourse to legal resolution of the issue should they not be happy with the resolution provided by the CLO.

The CLO will summarise grievances weekly or monthly during construction and bi-annually during operation removing identification information to protect the confidentiality of the complainant and guaranteeing anonymity. The procedure will be at no cost and without retribution to the complainant and stakeholders. The outcomes will be formally fed back to the PSC on a regular basis. The procedure for processing grievances is depicted in Figure 2.





# 7 Monitoring and Reporting

#### 7.1 Stakeholder engagement plan updating and reporting

This SEP identifies various reporting activities. The SEP will be reviewed by KenGen prior to construction, prior to commencement of operations and throughout the course of Project lifecycle as deemed necessary or at least once a year to assess whether:

- The stakeholder list remains current and representative and whether engagement should cease or be extended to any stakeholders
- The type of consultation and disclosure activities are appropriate for the different stakeholders
- The frequency of consultation activities is sufficient
- Grievances are being adequately dealt with

Additional updates influenced by the Project development may be required.

#### 7.2 Community liaison officer reporting