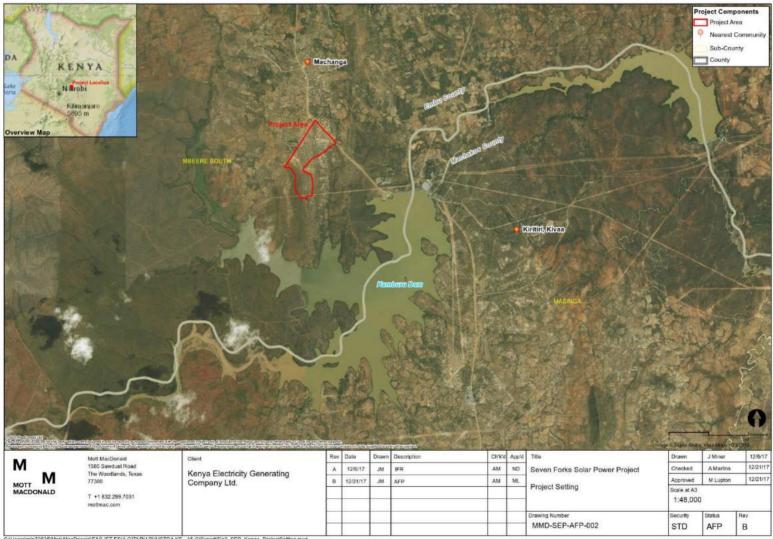

crystalline)
- Inverters, combiner boxes and transformers
- Underground cabling
- Project substation
- Grid connection directly to the existing 132 kilovolt (kV) Kamburu Masinga overhead transmission line (OHL) at an interconnection point 3.28km northwest of the Kamburu 132 kV substation
- On-site buildings including an operational control centre, office, welfare facilities, security guard house, storage facilities and stores
- Access road from highway B7
- Internal access roads and upgrade to northern premier road
- Site drainage system
- Relocation of an existing low voltage electricity line crossing the site (to be performed by Kenya Power and Lighting Company - KPLC)

A full description of the Project and components is provided in Chapter 3 of the ESIA.

### Figure 1: Project setting



C:/Users/min72635/Mott MacDonald/E&S IET ESIA GITARU PVUSTDA KE - 15 GIS/mxd/Fig2\_SEP\_Kenge\_ProjectSetting.mxd

### 2.2 Objectives of this stakeholder engagement plan

The SEP is a document used to ensure a comprehensive and culturally appropriate strategy for consultation, disclosure and public participation throughout the lifecycle of the Project. It should be considered a live document that will be revisited and modified as necessary. The objectives of this SEP are:

- Ensure compliance with national legislation and IFC Performance Standards regarding consultation, disclosure and participation
- Identify and analyse stakeholder groups that may be affected by or have an interest in the Project with attention to vulnerable or under-represented groups
- Define appropriate engagement (