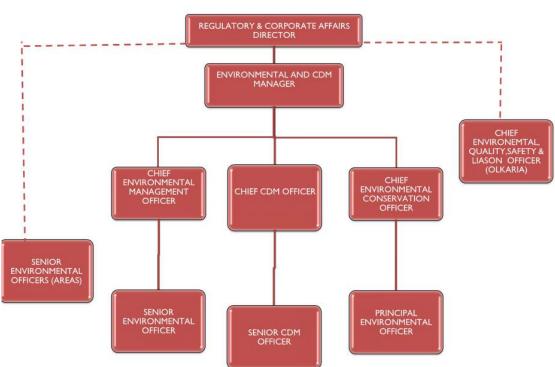

ill be operated in accordance with these policies and the specific requirements of this ESMP for the construction and operation phase. It is intended that the Project operations will be fully integrated into the company ESMS within one year of the commercial operation date.

#### 4.3 KenGen environmental and social management

KenGen environmental, quality, health and safety management is overseen by the Regulatory and Corporate Affairs Division within KenGen which houses the Environmental and Clean Development Mechanism (CDM) Team and health and safety officers. Community liaison is managed by the community liaison officer (CLO) under the operational team structures in the regions, see KenGen's organisational structure set out in Figure 1.

#### Figure 1: KenGen organisational structure



# DEPARTMENTAL ORGANOGRAM

Source: KenGen 2017

# 4.4 Key roles and responsibilities

For this Project key roles for the implementation of environmental and social requirements are as follows:

- Chief environment officer (CEO) Leads the environment and CDM team and is responsible for overseeing compliance with the obligations set out in the applicable national and international legislation, the Project ESMP and the Environmental Authorisation during construction and operation
- Health and safety engineer (H&S) responsible for overseeing health, safety and security at the site during construction and operation
- Regional environmental superintendent (RES) part of the environment and CDM team and based in the region. Responsible for overseeing compliance with the obligations set out in th